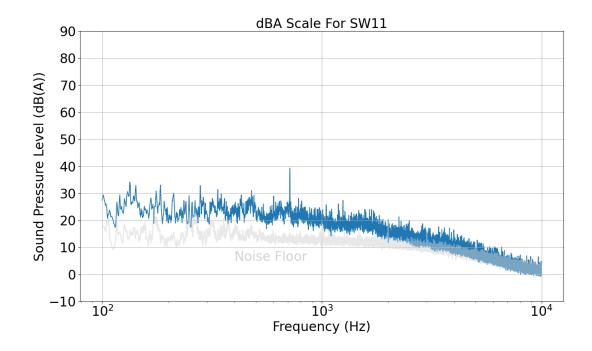

SW11 - West Bridge Stairwell Floor 1

SW12 - West Bridge Stairwell between Floor 1,2

SW22 - West Bridge Stairwell Floor 2

SW23 - West Bridge Stairwell between Floor 2,3

WB251 - West Bridge 251