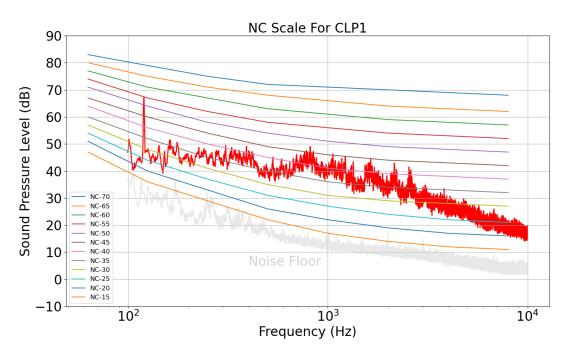

## **Acoustic Noise Spectrum (CIT LIGO)**

## keywords:

BS - Beam Splitter (40m Lab)

CLP1 - Cryogenic Lab (West Bridge B250) Position 1

CLP2 - Cryogenic Lab (West Bridge B250) Position 2

CRP1 - Control Room (40m Lab) Position 1

CRP2 - Control Room (40m Lab) Position 2