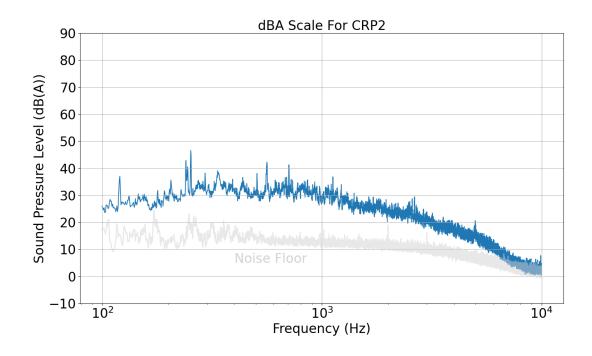

## keywords:

BS - Beam Splitter (40m Lab)

CLP1 - Cryogenic Lab (West Bridge B250) Position 1

CLP2 - Cryogenic Lab (West Bridge B250) Position 2

CRP1 - Control Room (40m Lab) Position 1

CRP2 - Control Room (40m Lab) Position 2