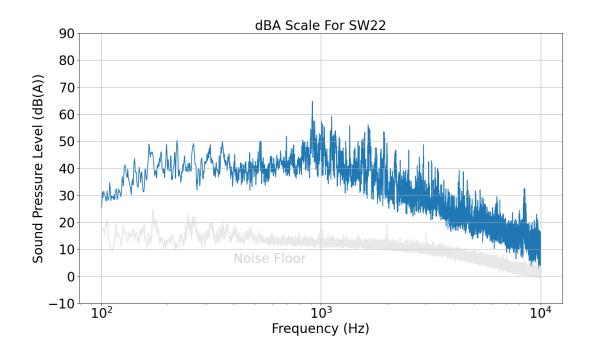

SW11 - West Bridge Stairwell Floor 1

SW12 - West Bridge Stairwell between Floor 1,2

SW22 - West Bridge Stairwell Floor 2

SW23 - West Bridge Stairwell between Floor 2,3

WB251 - West Bridge 251