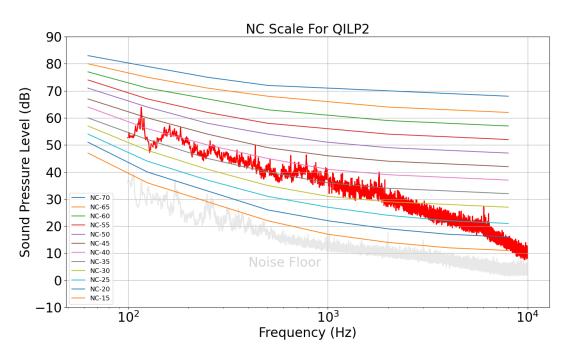

DL226 - Downs-Lauritsen 226

DL314 - Downs-Lauritsen 312

DLSBC - Downs-Lauritsen Basement Corridor (Outside B119)

QILP1 - Quantum Information Lab (West Bridge B265B) Position 1

QILP2 - Quantum Information Lab (West Bridge B265B) Position 2