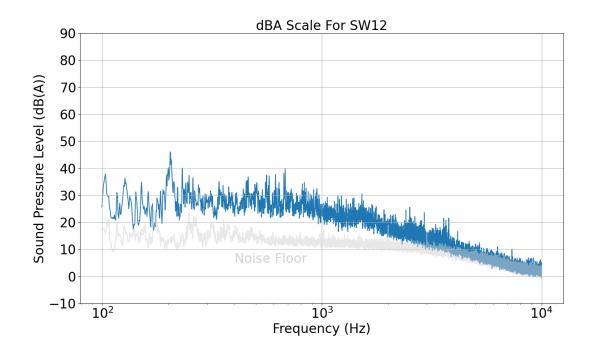

SW11 - West Bridge Stairwell Floor 1

SW12 - West Bridge Stairwell between Floor 1,2

SW22 - West Bridge Stairwell Floor 2

SW23 - West Bridge Stairwell between Floor 2,3

WB251 - West Bridge 251