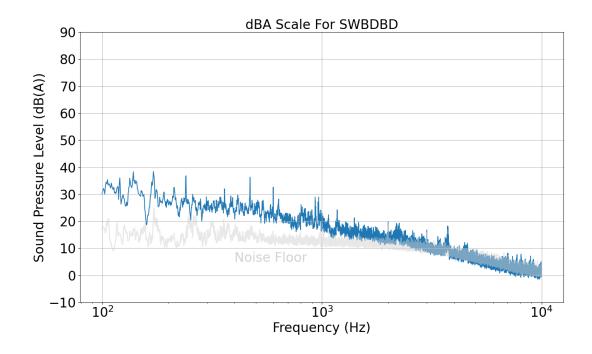

QILP3 - Quantum Information Lab (West Bridge B265B) Position 3

SWDBDB - West Bridge Stairwell Sub-Basement

SWBDB - West Bridge Stairwell between Floor Basement, Sub-Basement

SWB1 - West Bridge Stairwell between Floor Basement,1