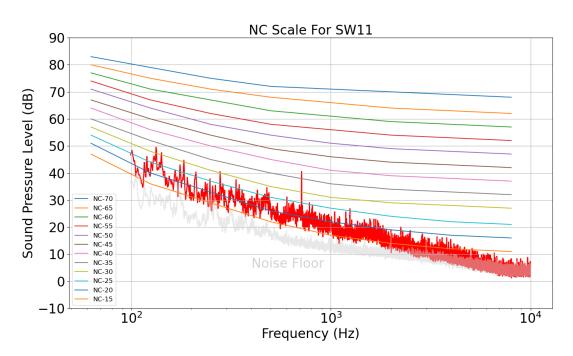

SW11 - West Bridge Stairwell Floor 1

SW12 - West Bridge Stairwell between Floor 1,2

SW22 - West Bridge Stairwell Floor 2

SW23 - West Bridge Stairwell between Floor 2,3

WB251 - West Bridge 251