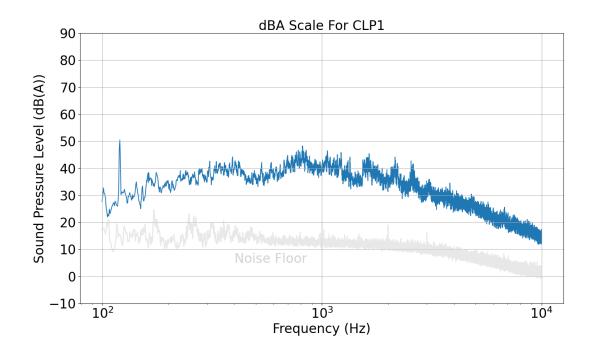

## **Acoustic Noise Spectrum (CIT LIGO)**

## keywords:

BS - Beam Splitter (40m Lab)

CLP1 - Cryogenic Lab (West Bridge B250) Position 1

CLP2 - Cryogenic Lab (West Bridge B250) Position 2

CRP1 - Control Room (40m Lab) Position 1

CRP2 - Control Room (40m Lab) Position 2