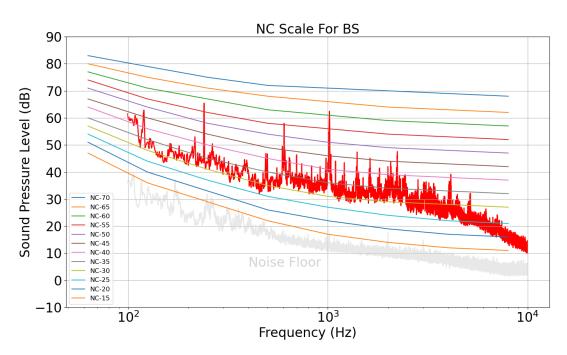

## **Acoustic Noise Spectrum (CIT LIGO)**

## keywords:

BS - Beam Splitter (40m Lab)

CLP1 - Cryogenic Lab (West Bridge B250) Position 1

CLP2 - Cryogenic Lab (West Bridge B250) Position 2

CRP1 - Control Room (40m Lab) Position 1

CRP2 - Control Room (40m Lab) Position 2