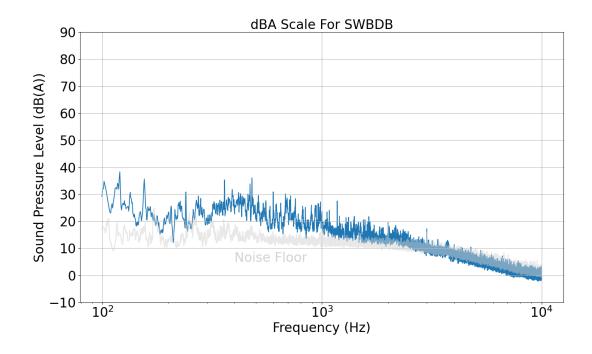

QILP3 - Quantum Information Lab (West Bridge B265B) Position 3

SWDBDB - West Bridge Stairwell Sub-Basement

SWBDB - West Bridge Stairwell between Floor Basement, Sub-Basement

SWB1 - West Bridge Stairwell between Floor Basement,1