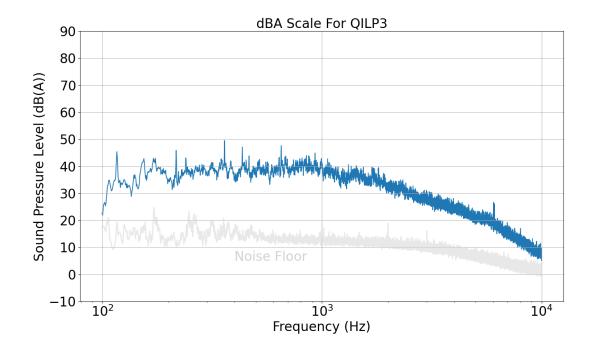

QILP3 - Quantum Information Lab (West Bridge B265B) Position 3

SWDBDB - West Bridge Stairwell Sub-Basement

SWBDB - West Bridge Stairwell between Floor Basement, Sub-Basement

SWB1 - West Bridge Stairwell between Floor Basement,1