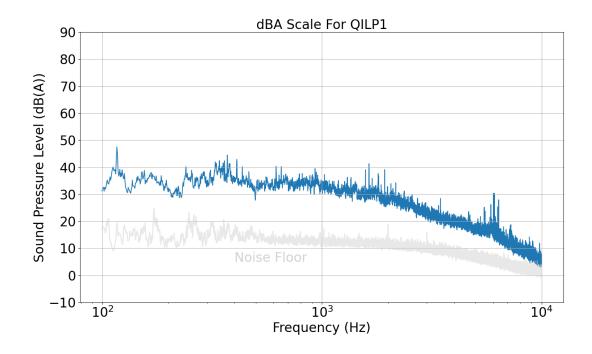

DL226 - Downs-Lauritsen 226

DL314 - Downs-Lauritsen 312

DLSBC - Downs-Lauritsen Basement Corridor (Outside B119)

QILP1 - Quantum Information Lab (West Bridge B265B) Position 1

QILP2 - Quantum Information Lab (West Bridge B265B) Position 2