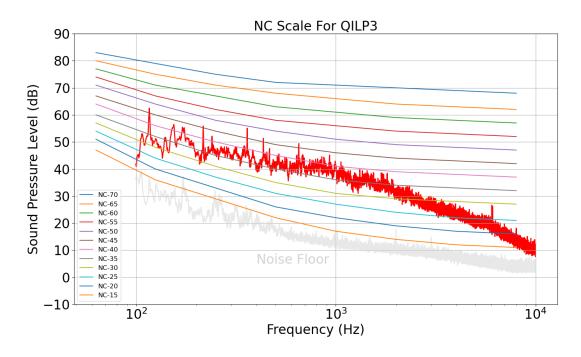

QILP3 - Quantum Information Lab (West Bridge B265B) Position 3

SWDBDB - West Bridge Stairwell Sub-Basement

SWBDB - West Bridge Stairwell between Floor Basement, Sub-Basement

SWB1 - West Bridge Stairwell between Floor Basement,1