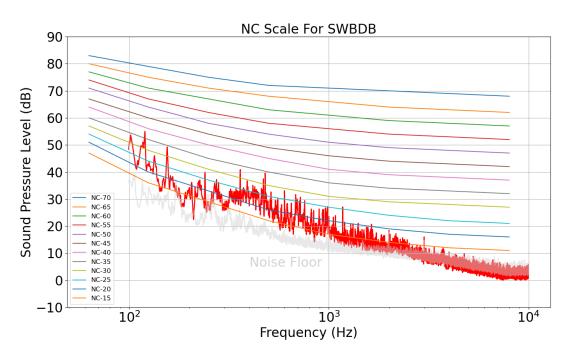

QILP3 - Quantum Information Lab (West Bridge B265B) Position 3

SWDBDB - West Bridge Stairwell Sub-Basement

SWBDB - West Bridge Stairwell between Floor Basement, Sub-Basement

SWB1 - West Bridge Stairwell between Floor Basement,1