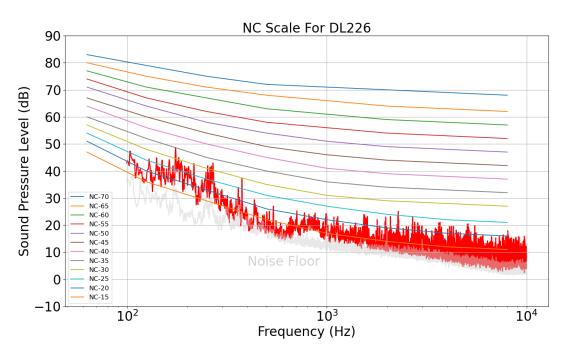

DL226 - Downs-Lauritsen 226

DL314 - Downs-Lauritsen 312

DLSBC - Downs-Lauritsen Basement Corridor (Outside B119)

QILP1 - Quantum Information Lab (West Bridge B265B) Position 1

QILP2 - Quantum Information Lab (West Bridge B265B) Position 2