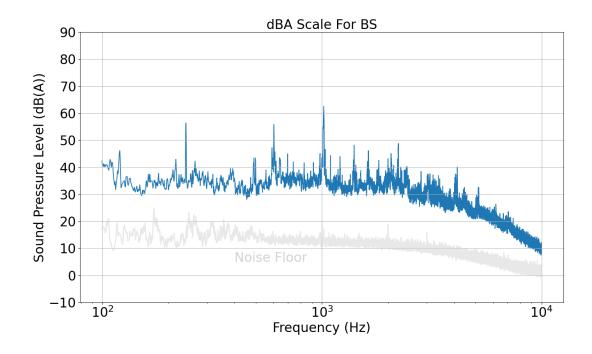

## **Acoustic Noise Spectrum (CIT LIGO)**

## keywords:

BS - Beam Splitter (40m Lab)

CLP1 - Cryogenic Lab (West Bridge B250) Position 1

CLP2 - Cryogenic Lab (West Bridge B250) Position 2

CRP1 - Control Room (40m Lab) Position 1

CRP2 - Control Room (40m Lab) Position 2