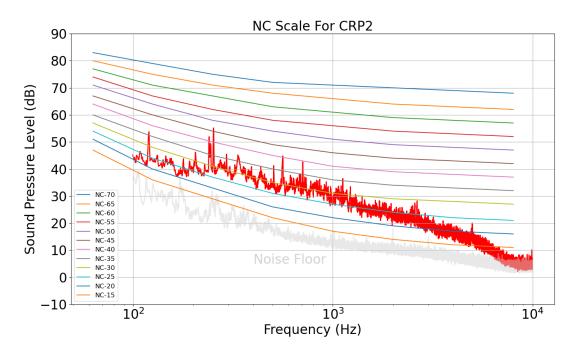

## keywords:

BS - Beam Splitter (40m Lab)

CLP1 - Cryogenic Lab (West Bridge B250) Position 1

CLP2 - Cryogenic Lab (West Bridge B250) Position 2

CRP1 - Control Room (40m Lab) Position 1

CRP2 - Control Room (40m Lab) Position 2