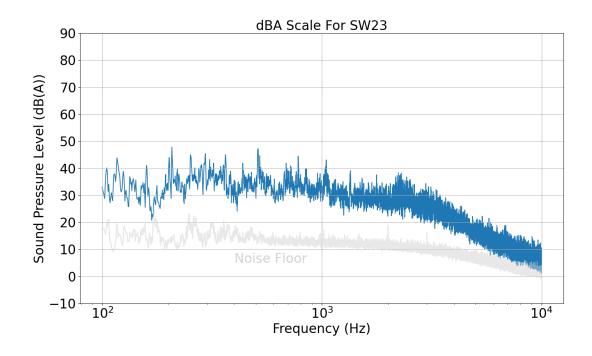

SW11 - West Bridge Stairwell Floor 1

SW12 - West Bridge Stairwell between Floor 1,2

SW22 - West Bridge Stairwell Floor 2

SW23 - West Bridge Stairwell between Floor 2,3

WB251 - West Bridge 251