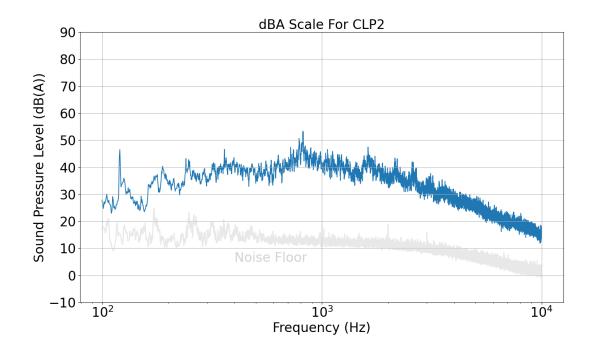

## keywords:

BS - Beam Splitter (40m Lab)

CLP1 - Cryogenic Lab (West Bridge B250) Position 1

CLP2 - Cryogenic Lab (West Bridge B250) Position 2

CRP1 - Control Room (40m Lab) Position 1

CRP2 - Control Room (40m Lab) Position 2