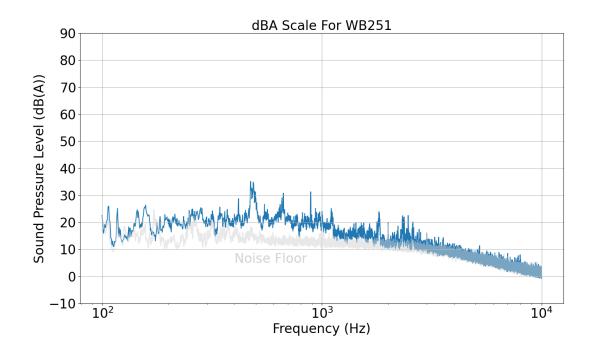

SW11 - West Bridge Stairwell Floor 1

SW12 - West Bridge Stairwell between Floor 1,2

SW22 - West Bridge Stairwell Floor 2

SW23 - West Bridge Stairwell between Floor 2,3

WB251 - West Bridge 251