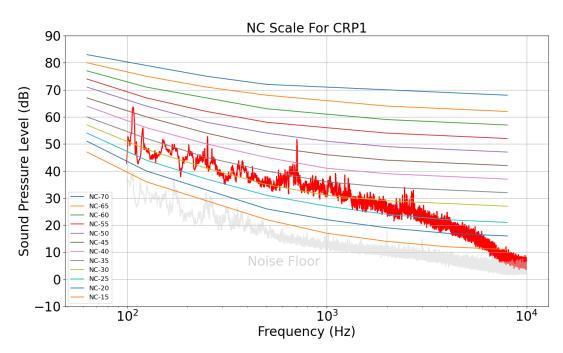

## keywords:

BS - Beam Splitter (40m Lab)

CLP1 - Cryogenic Lab (West Bridge B250) Position 1

CLP2 - Cryogenic Lab (West Bridge B250) Position 2

CRP1 - Control Room (40m Lab) Position 1

CRP2 - Control Room (40m Lab) Position 2