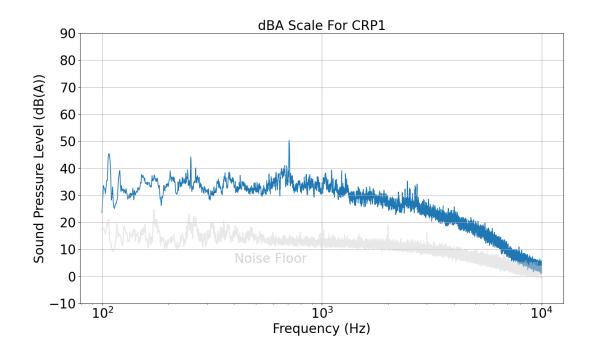

## keywords:

BS - Beam Splitter (40m Lab)

CLP1 - Cryogenic Lab (West Bridge B250) Position 1

CLP2 - Cryogenic Lab (West Bridge B250) Position 2

CRP1 - Control Room (40m Lab) Position 1

CRP2 - Control Room (40m Lab) Position 2