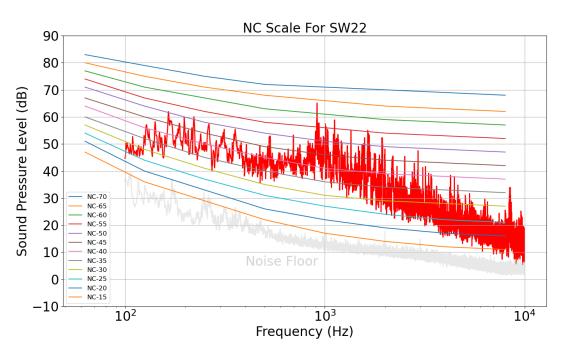

SW11 - West Bridge Stairwell Floor 1

SW12 - West Bridge Stairwell between Floor 1,2

SW22 - West Bridge Stairwell Floor 2

SW23 - West Bridge Stairwell between Floor 2,3

WB251 - West Bridge 251