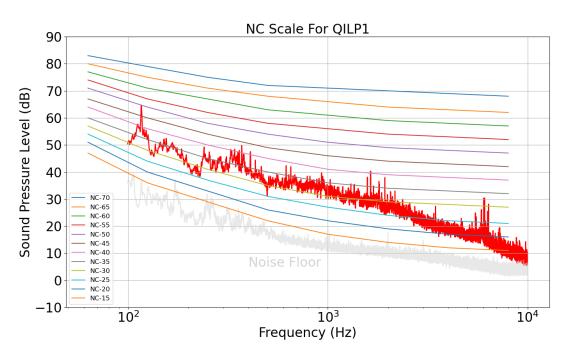

DL226 - Downs-Lauritsen 226

DL314 - Downs-Lauritsen 312

DLSBC - Downs-Lauritsen Basement Corridor (Outside B119)

QILP1 - Quantum Information Lab (West Bridge B265B) Position 1

QILP2 - Quantum Information Lab (West Bridge B265B) Position 2