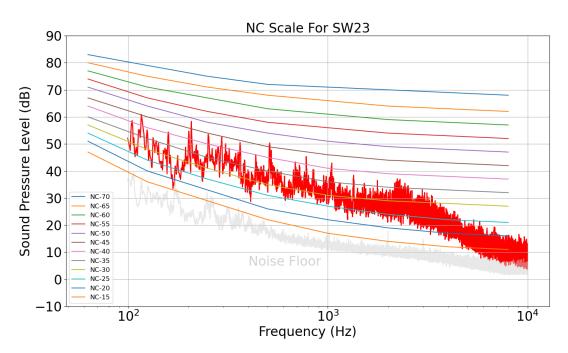

SW11 - West Bridge Stairwell Floor 1

SW12 - West Bridge Stairwell between Floor 1,2

SW22 - West Bridge Stairwell Floor 2

SW23 - West Bridge Stairwell between Floor 2,3

WB251 - West Bridge 251