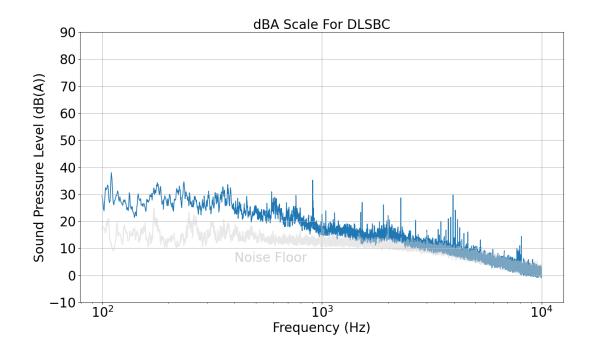

0) Position 2

CRP1 - Control Room (40m Lab) Position 1

CRP2 - Control Room (40m Lab) Position 2

DL226 - Downs-Lauritsen 226

DL314 - Downs-Lauritsen 312

DLSBC - Downs-Lauritsen Basement Corridor (Outside B119)

QILP1 - Quantum Information Lab (West Bridge B265B) Position 1

QILP2 - Quantum Information Lab (West Bridge B265B) Position 2

QILP3 - Quantum Information Lab (West Bridge B265B) Position 3

SWDBDB - West Bridge Stairwell Sub-Basement

SWBDB - West Bridge Stairwell between Floor Basement, Sub-Basement

SWB1 - West Bridge Stairwell between Floor Basement,1

SW11 - West Bridge Stairwell Floor 1

SW12 - West Bridge Stairwell between Floor 1,2

SW22 - West Bridge Stairwell Floor 2

SW23 - West Bridge Stairwell between Floor 2,3

WB251 - West Bridge 251