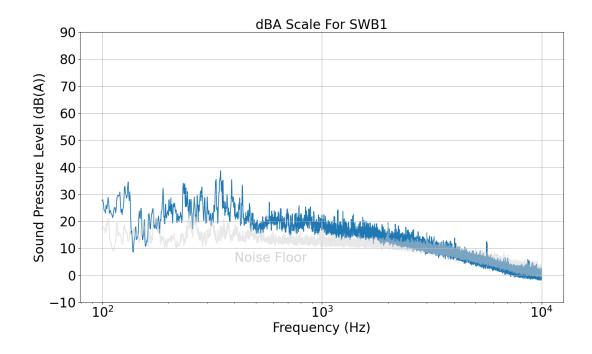

QILP3 - Quantum Information Lab (West Bridge B265B) Position 3

SWDBDB - West Bridge Stairwell Sub-Basement

SWBDB - West Bridge Stairwell between Floor Basement, Sub-Basement

SWB1 - West Bridge Stairwell between Floor Basement,1