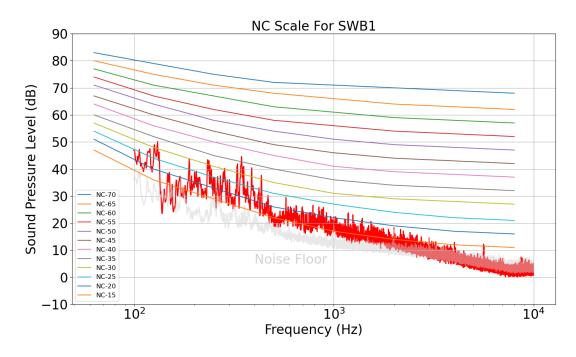

QILP3 - Quantum Information Lab (West Bridge B265B) Position 3

SWDBDB - West Bridge Stairwell Sub-Basement

SWBDB - West Bridge Stairwell between Floor Basement, Sub-Basement

SWB1 - West Bridge Stairwell between Floor Basement,1