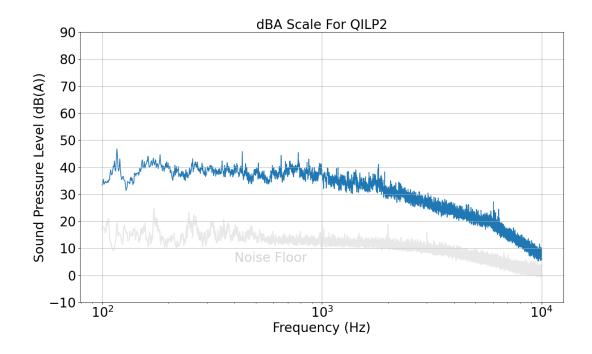

DL226 - Downs-Lauritsen 226

DL314 - Downs-Lauritsen 312

DLSBC - Downs-Lauritsen Basement Corridor (Outside B119)

QILP1 - Quantum Information Lab (West Bridge B265B) Position 1

QILP2 - Quantum Information Lab (West Bridge B265B) Position 2