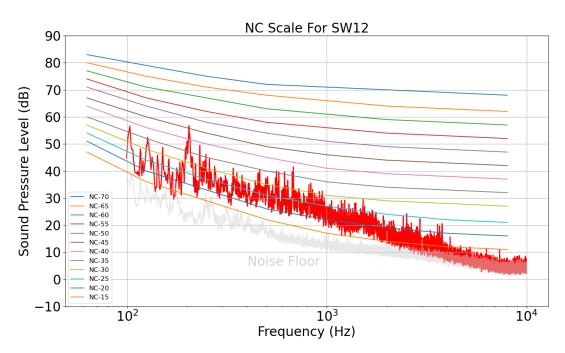

SW11 - West Bridge Stairwell Floor 1

SW12 - West Bridge Stairwell between Floor 1,2

SW22 - West Bridge Stairwell Floor 2

SW23 - West Bridge Stairwell between Floor 2,3

WB251 - West Bridge 251