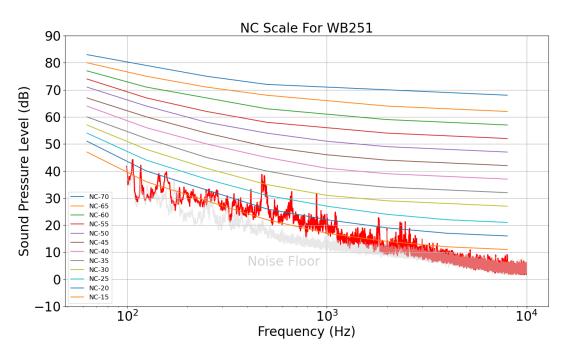

SW11 - West Bridge Stairwell Floor 1

SW12 - West Bridge Stairwell between Floor 1,2

SW22 - West Bridge Stairwell Floor 2

SW23 - West Bridge Stairwell between Floor 2,3

WB251 - West Bridge 251