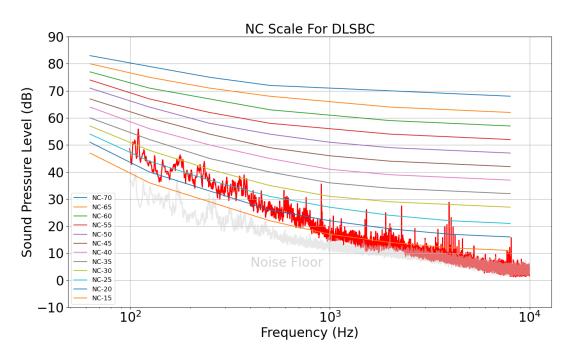

Position 2

CRP1 - Control Room (40m Lab) Position 1

CRP2 - Control Room (40m Lab) Position 2

DL226 - Downs-Lauritsen 226

DL314 - Downs-Lauritsen 312

DLSBC - Downs-Lauritsen Basement Corridor (Outside B119)

QILP1 - Quantum Information Lab (West Bridge B265B) Position 1

QILP2 - Quantum Information Lab (West Bridge B265B) Position 2

QILP3 - Quantum Information Lab (West Bridge B265B) Position 3

SWDBDB - West Bridge Stairwell Sub-Basement

SWBDB - West Bridge Stairwell between Floor Basement, Sub-Basement

SWB1 - West Bridge Stairwell between Floor Basement,1

SW11 - West Bridge Stairwell Floor 1

SW12 - West Bridge Stairwell between Floor 1,2

SW22 - West Bridge Stairwell Floor 2

SW23 - West Bridge Stairwell between Floor 2,3

WB251 - West Bridge 251