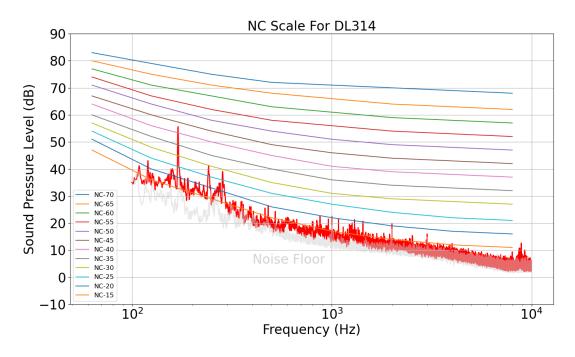

250) Position 2

CRP1 - Control Room (40m Lab) Position 1

CRP2 - Control Room (40m Lab) Position 2

DL226 - Downs-Lauritsen 226

DL314 - Downs-Lauritsen 312

DLSBC - Downs-Lauritsen Basement Corridor (Outside B119)

QILP1 - Quantum Information Lab (West Bridge B265B) Position 1

QILP2 - Quantum Information Lab (West Bridge B265B) Position 2

QILP3 - Quantum Information Lab (West Bridge B265B) Position 3

SWDBDB - West Bridge Stairwell Sub-Basement

SWBDB - West Bridge Stairwell between Floor Basement, Sub-Basement

SWB1 - West Bridge Stairwell between Floor Basement,1

SW11 - West Bridge Stairwell Floor 1

SW12 - West Bridge Stairwell between Floor 1,2

SW22 - West Bridge Stairwell Floor 2

SW23 - West Bridge Stairwell between Floor 2,3

WB251 - West Bridge 251