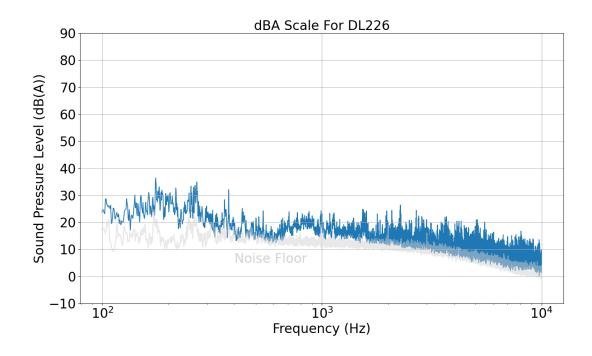

DL226 - Downs-Lauritsen 226

DL314 - Downs-Lauritsen 312

DLSBC - Downs-Lauritsen Basement Corridor (Outside B119)

QILP1 - Quantum Information Lab (West Bridge B265B) Position 1

QILP2 - Quantum Information Lab (West Bridge B265B) Position 2