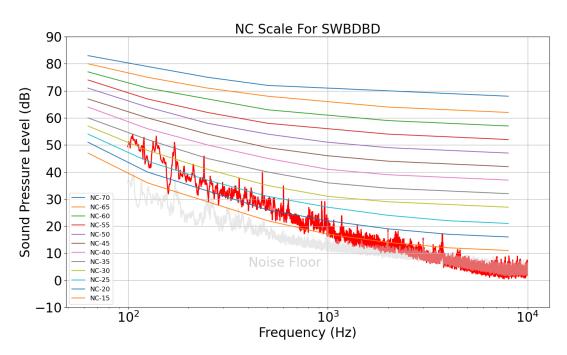

QILP3 - Quantum Information Lab (West Bridge B265B) Position 3

SWDBDB - West Bridge Stairwell Sub-Basement

SWBDB - West Bridge Stairwell between Floor Basement, Sub-Basement

SWB1 - West Bridge Stairwell between Floor Basement,1