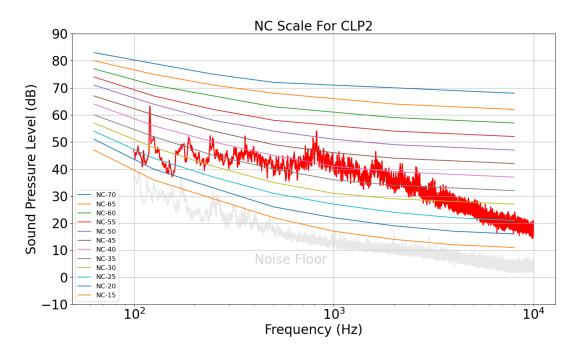

## keywords:

BS - Beam Splitter (40m Lab)

CLP1 - Cryogenic Lab (West Bridge B250) Position 1

CLP2 - Cryogenic Lab (West Bridge B250) Position 2

CRP1 - Control Room (40m Lab) Position 1

CRP2 - Control Room (40m Lab) Position 2