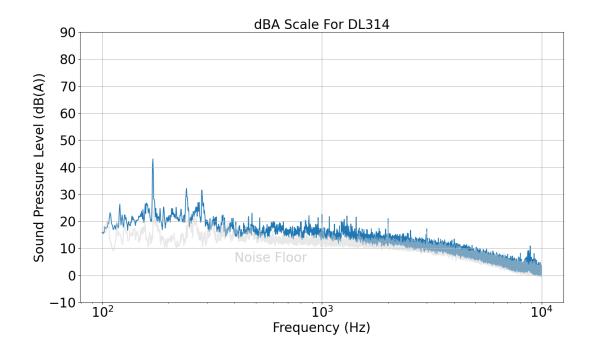

B250) Position 2

CRP1 - Control Room (40m Lab) Position 1

CRP2 - Control Room (40m Lab) Position 2

DL226 - Downs-Lauritsen 226

DL314 - Downs-Lauritsen 312

DLSBC - Downs-Lauritsen Basement Corridor (Outside B119)

QILP1 - Quantum Information Lab (West Bridge B265B) Position 1

QILP2 - Quantum Information Lab (West Bridge B265B) Position 2

QILP3 - Quantum Information Lab (West Bridge B265B) Position 3

SWDBDB - West Bridge Stairwell Sub-Basement

SWBDB - West Bridge Stairwell between Floor Basement, Sub-Basement

SWB1 - West Bridge Stairwell between Floor Basement,1

SW11 - West Bridge Stairwell Floor 1

SW12 - West Bridge Stairwell between Floor 1,2

SW22 - West Bridge Stairwell Floor 2

SW23 - West Bridge Stairwell between Floor 2,3

WB251 - West Bridge 251