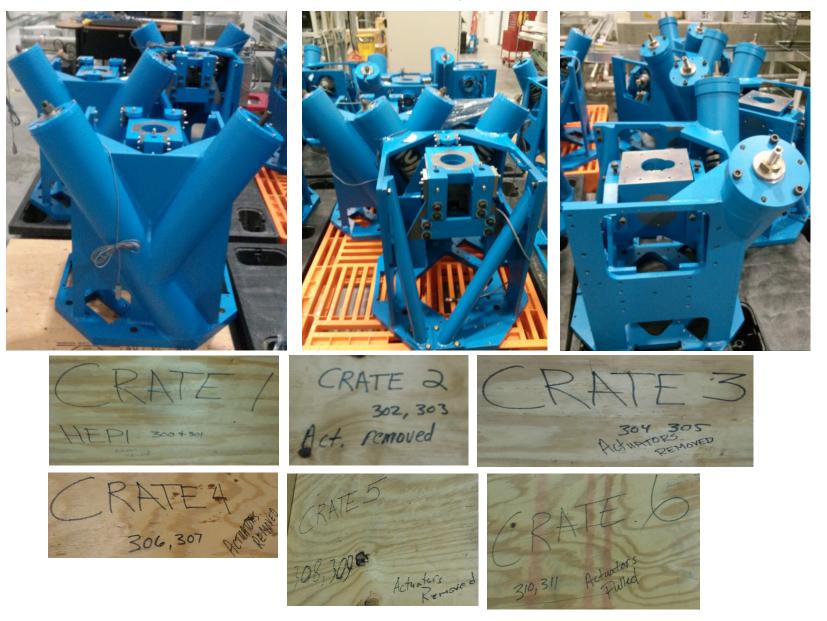

## 3IFO SEI ISI Cross Check and Custody-31 March 2015



HAM1 Passive Stack Parts are being gathered to one location and will be tagged and documented ASAP. JLF

## 3IFO SEI HEPI Cross Check and Custody-30 March 2015

5?? HEPI Housing at OSW Will be moved to XMid under Ops.

16 HEPI Housings installed on H2. Will be stored in place until de-installed under Ops.















All actuators stored in Mechanical Room.

Must be flushed on a regular basis.





Pump Cart Controller issue to be dealt with on Ops.



#### **3IFO SEI Masses Cross Check and Custody-30 March 2015**

















# 3IFO SEI Conflat and Feedthrough Cross-Check and Custody-30 Mar 2015





Conflat and Feedthrough pallet 3 of 4

Storage Load 7736

### **3IFO SEI Electronics Cross Check and Custody-27 March 2015**