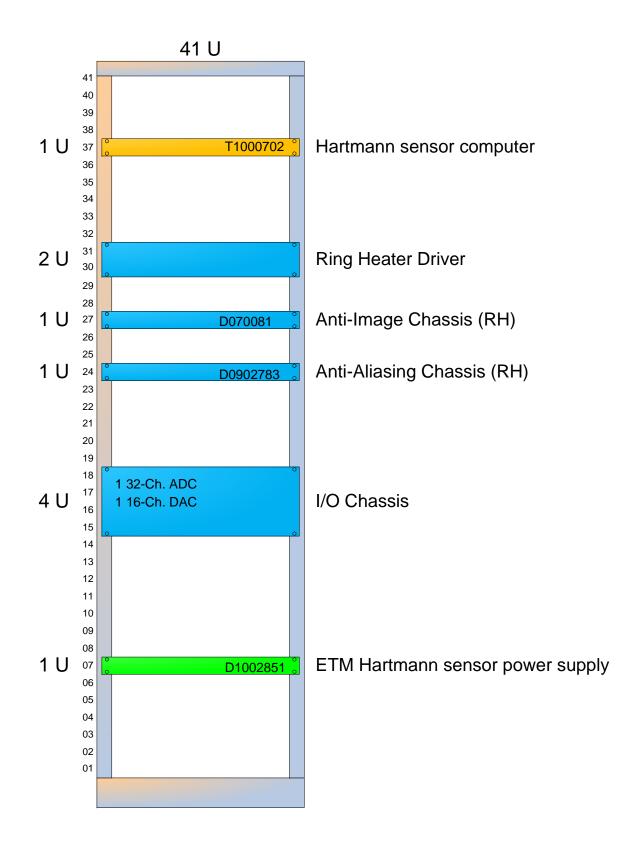

# H2-TCS-C1 (EY)

Status as of 10 November 2011

TBD

Color Key

Installed

Ready for installation

Still being built

Built but not fully tested

Not even started building

1 U

1 U

1 U

1 U

1 U

1 U