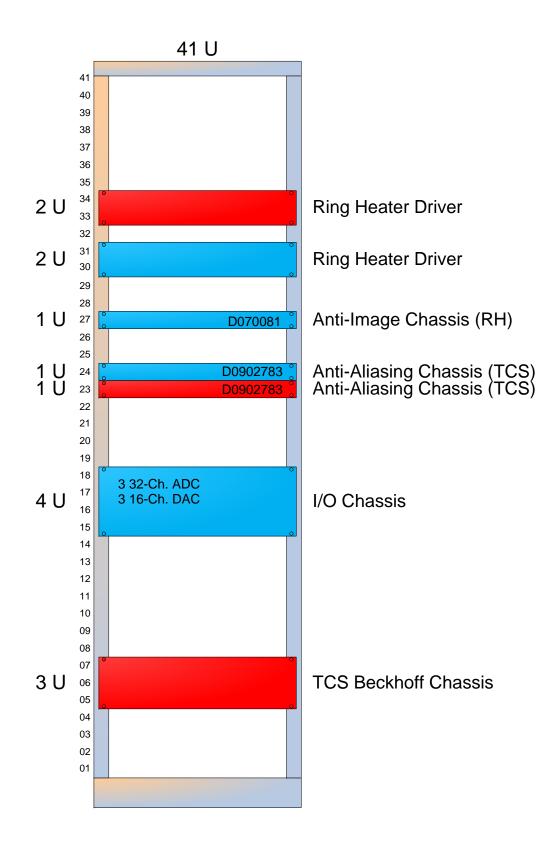

## TCS H2-R2

Status as of 10 November 2011

TBD

**Color Key** 

Installed

Ready for installation

Still being built

Built but not fully tested

Not even started building

1 U

1 U

1 U

1 U

1 U

1 U