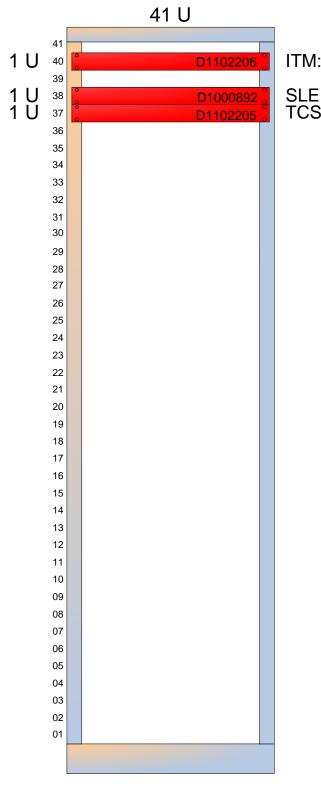

## TCS H2-R3

ITM: Hartman Sensor Power Supply

SLED controller TCS: ITM HWS table EtherCAT interface box

Installed Ready for installation Built but not fully tested Still being built

Not even started building TBD

**Color Key** 

1 U

1 U

1 U

1 U

1 U

1 U