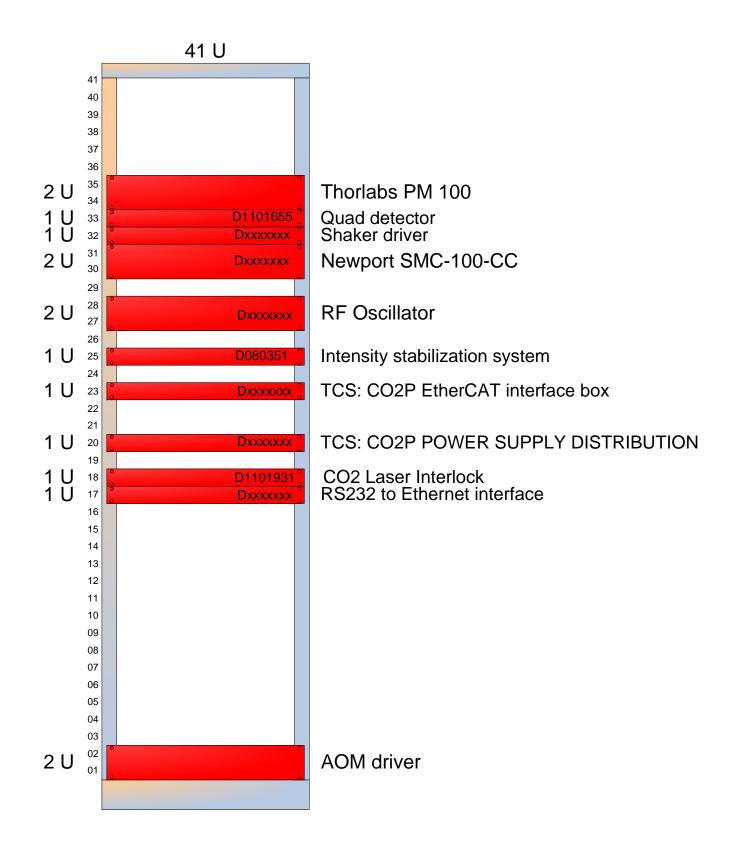

## TCS H2-R2

Status as of 10 November 2011

TBD

**Color Key** 

Installed

Ready for installation

Still being built

Built but not fully tested

Not even started building

1 U

1 U

1 U

1 U

1 U

1 U