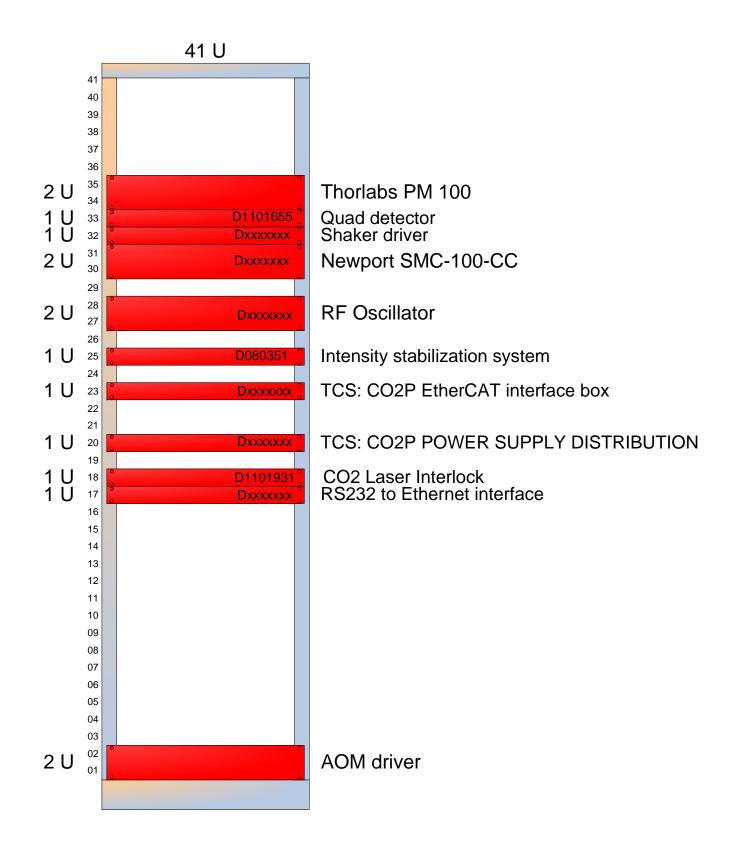

### **TCS H2-R1**

Status as of 10 November 2011

TBD

**Color Key** 

Installed

Ready for installation

Still being built

Built but not fully tested

Not even started building

1 U

1 U

1 U

1 U

1 U

1 U