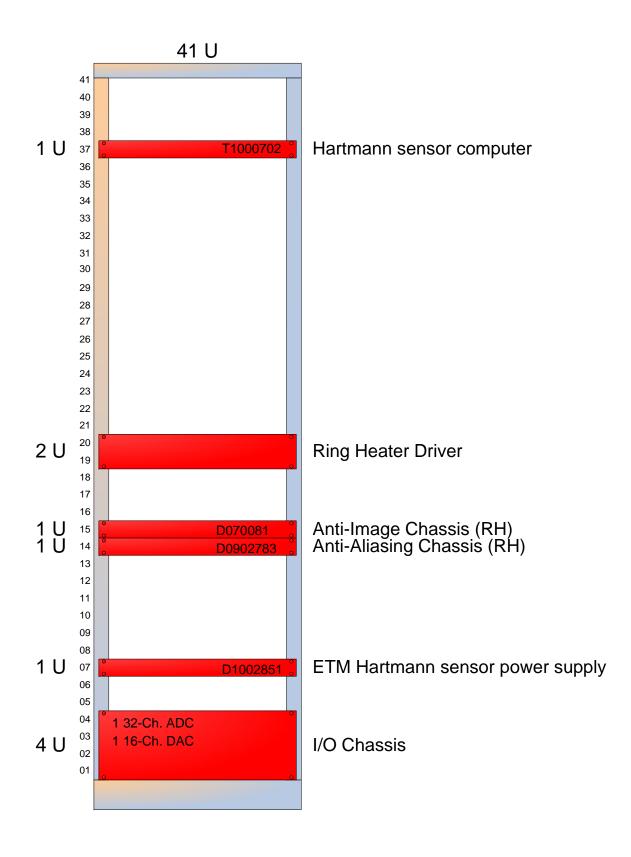

### **TCS H2-R1**

Status as of 10 November 2011

TBD

**Color Key** 

Installed

Ready for installation

Still being built

Built but not fully tested

Not even started building

1 U

1 U

1 U

1 U

1 U

1 U