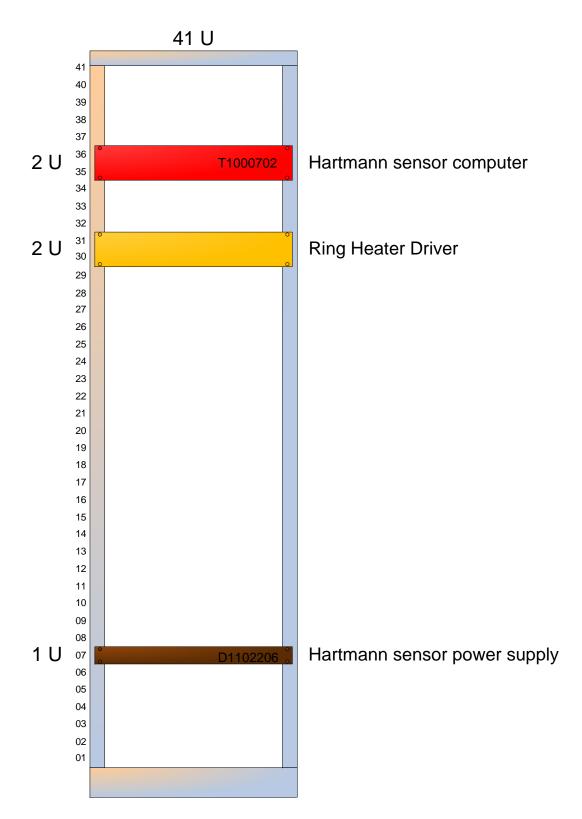

## H1-TCS-C1 (EY)

Status as of 3 April 2011

° TBD

**Color Key** 

Installed

Ready for installation

Still being built

Designing

Built but not fully tested

Not even started building

1 U

1 U

1 U

1 U

1 U

1 U

1 U

LIGO-D1200259-v3
Page 3 of 5