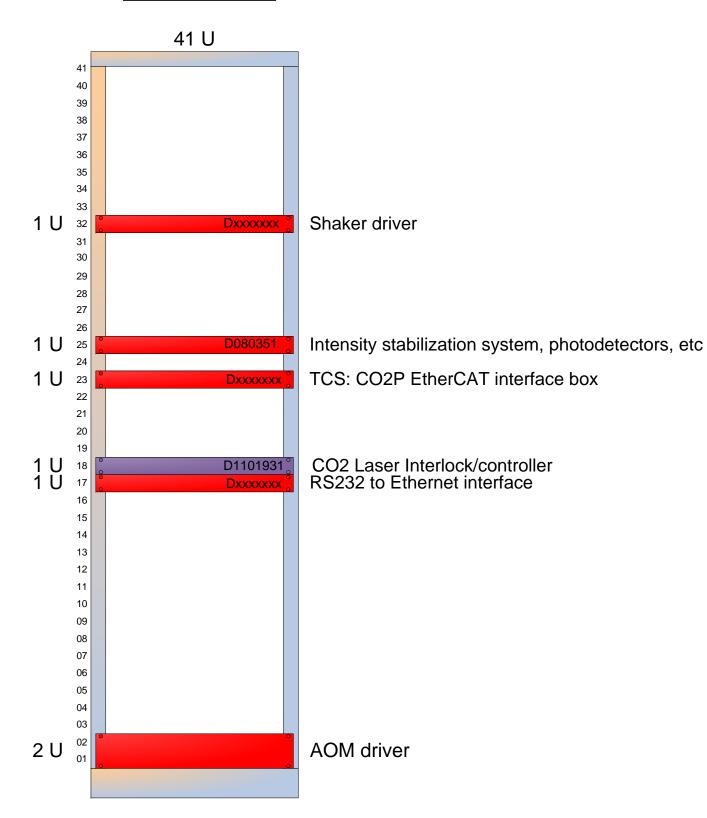

## TCS H1-R2

Color Key

Status as of 3 April 2011

LIGO-D1200259-v3
Page 2 of 5