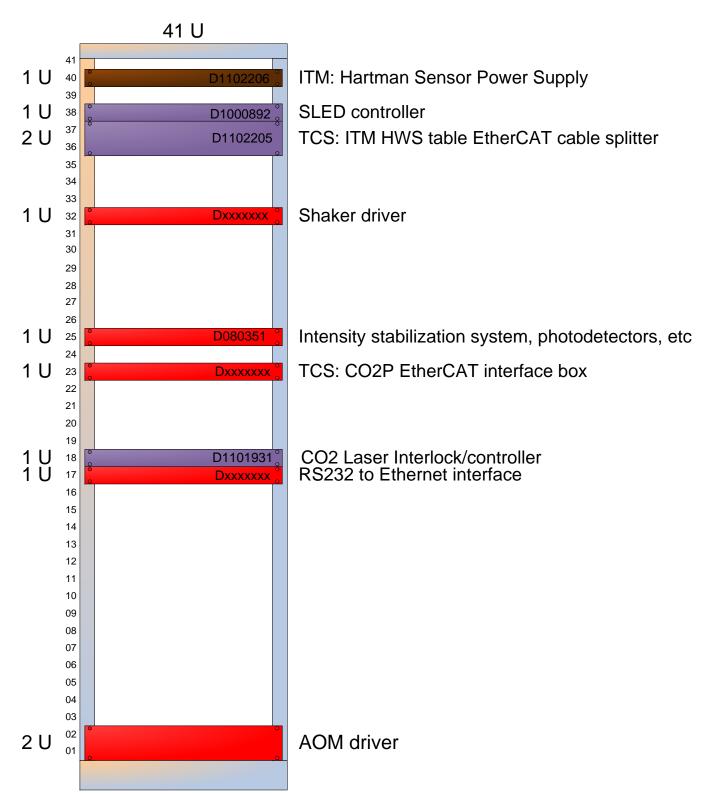

## **TCS H1-R1**

Status as of 3 April 2011

**Color Key** 

Installed

Ready for installation

Still being built

Designing

TBD

Built but not fully tested

Not even started building

1 U

1 U

1 U

1 U

1 U

LIGO-D1200259-v3
Page 1 of 5