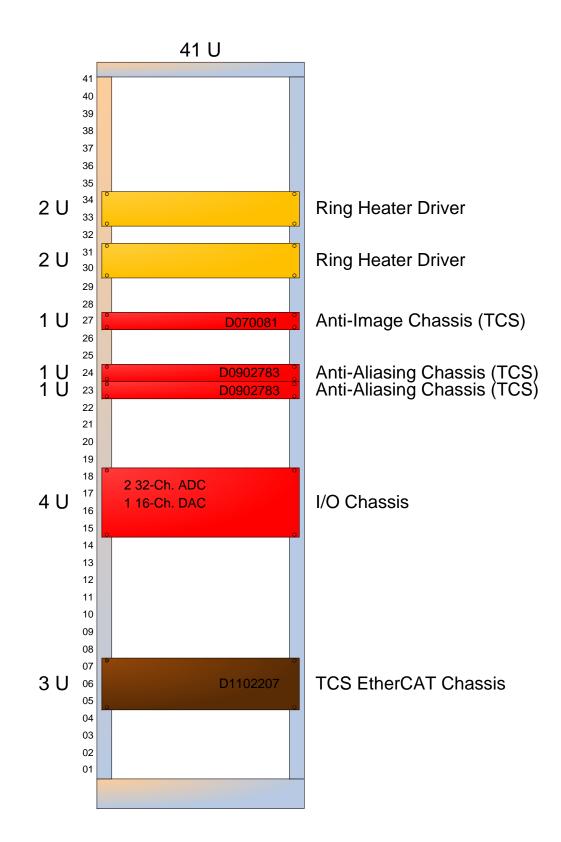

## H1-TCS-C1 (EX)

Status as of 3 April 2011

Color Key

Installed

Ready for installation

Still being built

Designing

TBD

Built but not fully tested

Not even started building

1 U

1 U

1 U

1 U

LIGO-D1200259-v3

Page 4 of 5