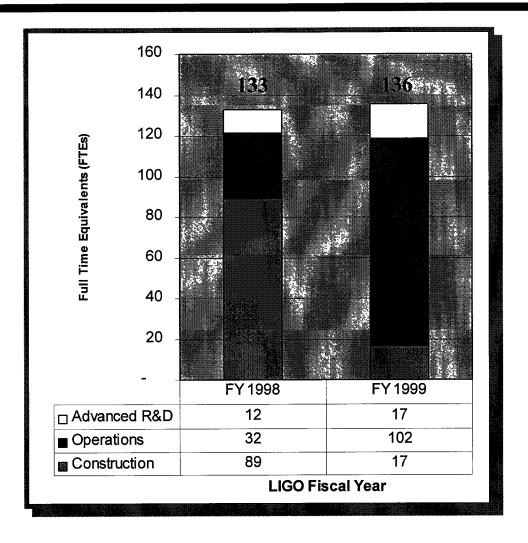

| 1,849,296 | \$       | 3,407,349  | \$          | 5,562,639  |  |
|      | 5P508             |                                     |         |                                       | *                                     |           | <b> </b> |            | ÷           |            |  |
| 2.8  | 5N553             | Campus Research Facilities          | \$      | 241,831                               | \$                                    | 406,321   | \$       | 1,006,417  | \$          | 1,654,569  |  |
| _    |                   | Funding                             | \$      | 300,000                               | \$                                    | 7,300,000 | \$       | 20,900,000 | \$          | 28,500,000 |  |

## LIGO Operations Plan vs. Funding (Cumulative)



LIGO



# Operations Staffing by Type



# Operations Staffing by Organization



LIGO-G980047-00-P

#### Actual Costs and Commitments

| WBS Acnts |       | Description                         |                 | Total Budget |                                        | Actual Costs                           |          | Commitments |         | Cost<br>Plus<br>Commitments            |  |
|-----------|-------|-------------------------------------|-----------------|--------------|----------------------------------------|----------------------------------------|----------|-------------|---------|----------------------------------------|--|
| 2.0       |       | LIGO Operations                     | \$              | 7,895,669    | \$                                     | 1,564,345