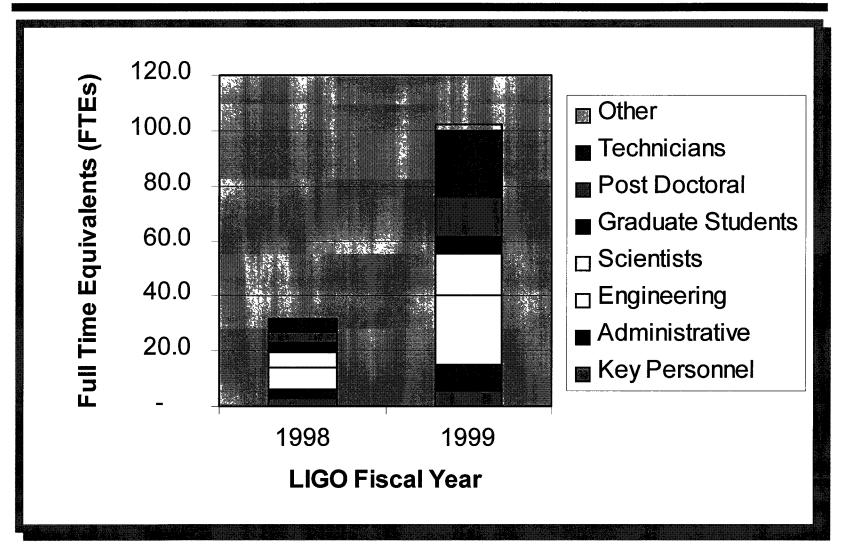

7,349  | \$          | 5,562,639  |  |
|      | 5P508             |                                     |         |                                       | *                                     |           | <b> </b> |            | ÷           |            |  |
| 2.8  | 5N553             | Campus Research Facilities          | \$      | 241,831                               | \$                                    | 406,321   | \$       | 1,006,417  | \$          | 1,654,569  |  |
| _    |                   | Funding                             | \$      | 300,000                               | \$                                    | 7,300,000 | \$       | 20,900,000 | \$          | 28,500,000 |  |

## LIGO Operations Plan vs. Funding (Cumulative)



LIGO



# Operations Staffing by Type



# Operations Staffing by Organization



LIGO-G980047-00-P

#### Actual Costs and Commitments

| WBS Acnts |       | Description                         |                 | Total Budget |                                        | Actual Costs                           |          | Commitments |         | Cost<br>Plus<br>Commitments            |  |
|-----------|-------|-------------------------------------|-----------------|--------------|----------------------------------------|----------------------------------------|----------|-------------|---------|----------------------------------------|--|
| 2.0       |       | LIGO Operations                     | \$              | 7,895,669    | \$                                     | 1,564,345                              | \$       | 232,908