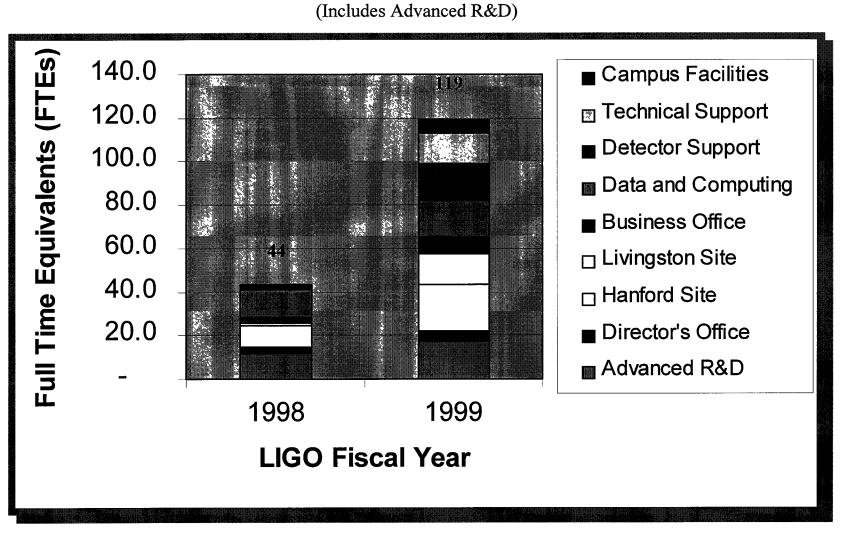

| 5P508             |                                     |         |                                       | *                                     |           | <b> </b> |            | ÷           |            |  |
| 2.8  | 5N553             | Campus Research Facilities          | \$      | 241,831                               | \$                                    | 406,321   | \$       | 1,006,417  | \$          | 1,654,569  |  |
| _    |                   | Funding                             | \$      | 300,000                               | \$                                    | 7,300,000 | \$       | 20,900,000 | \$          | 28,500,000 |  |

## LIGO Operations Plan vs. Funding (Cumulative)



LIGO



# Operations Staffing by Type



# Operations Staffing by Organization



LIGO-G980047-00-P

#### Actual Costs and Commitments

| WBS Acnts |       | Description                         |                 | Total Budget |                                        | Actual Costs                           |          | Commitments |         | Cost<br>Plus<br>Commitments            |  |
|-----------|-------|-------------------------------------|-----------------|--------------|----------------------------------------|----------------------------------------|----------|-------------|---------|----------------------------------------|--|
| 2.0       |       | LIGO Operations                     | \$              | 7,895,669    | \$                                     | 1,564,345                              | \$       | 232,908     | \$      | 1,797,253