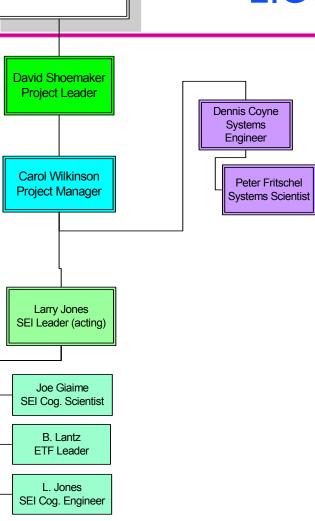

## **SEI Roles**

- SEI Leader (Larry Jones, acting) who manages the entire SEI project.
  - » Reports to Advanced LIGO Project Manager
- SEI Cognizant Scientist (Joe Giaime) who oversees the science aspects of the SEI project
  - » Reports to, and is directed by, SEI Project Leader
- SEI Cognizant Engineer (Larry Jones) who oversees the technical and project aspects of the SEI project
  - » Reports to, and is directed by, SEI Project Leader
- ETF Leader (Brian Lantz) who leads and manages the ETF effort.
  - » Reports to, and is directed by, SEI Project Leader

## Revised Advanced LIGO Organization