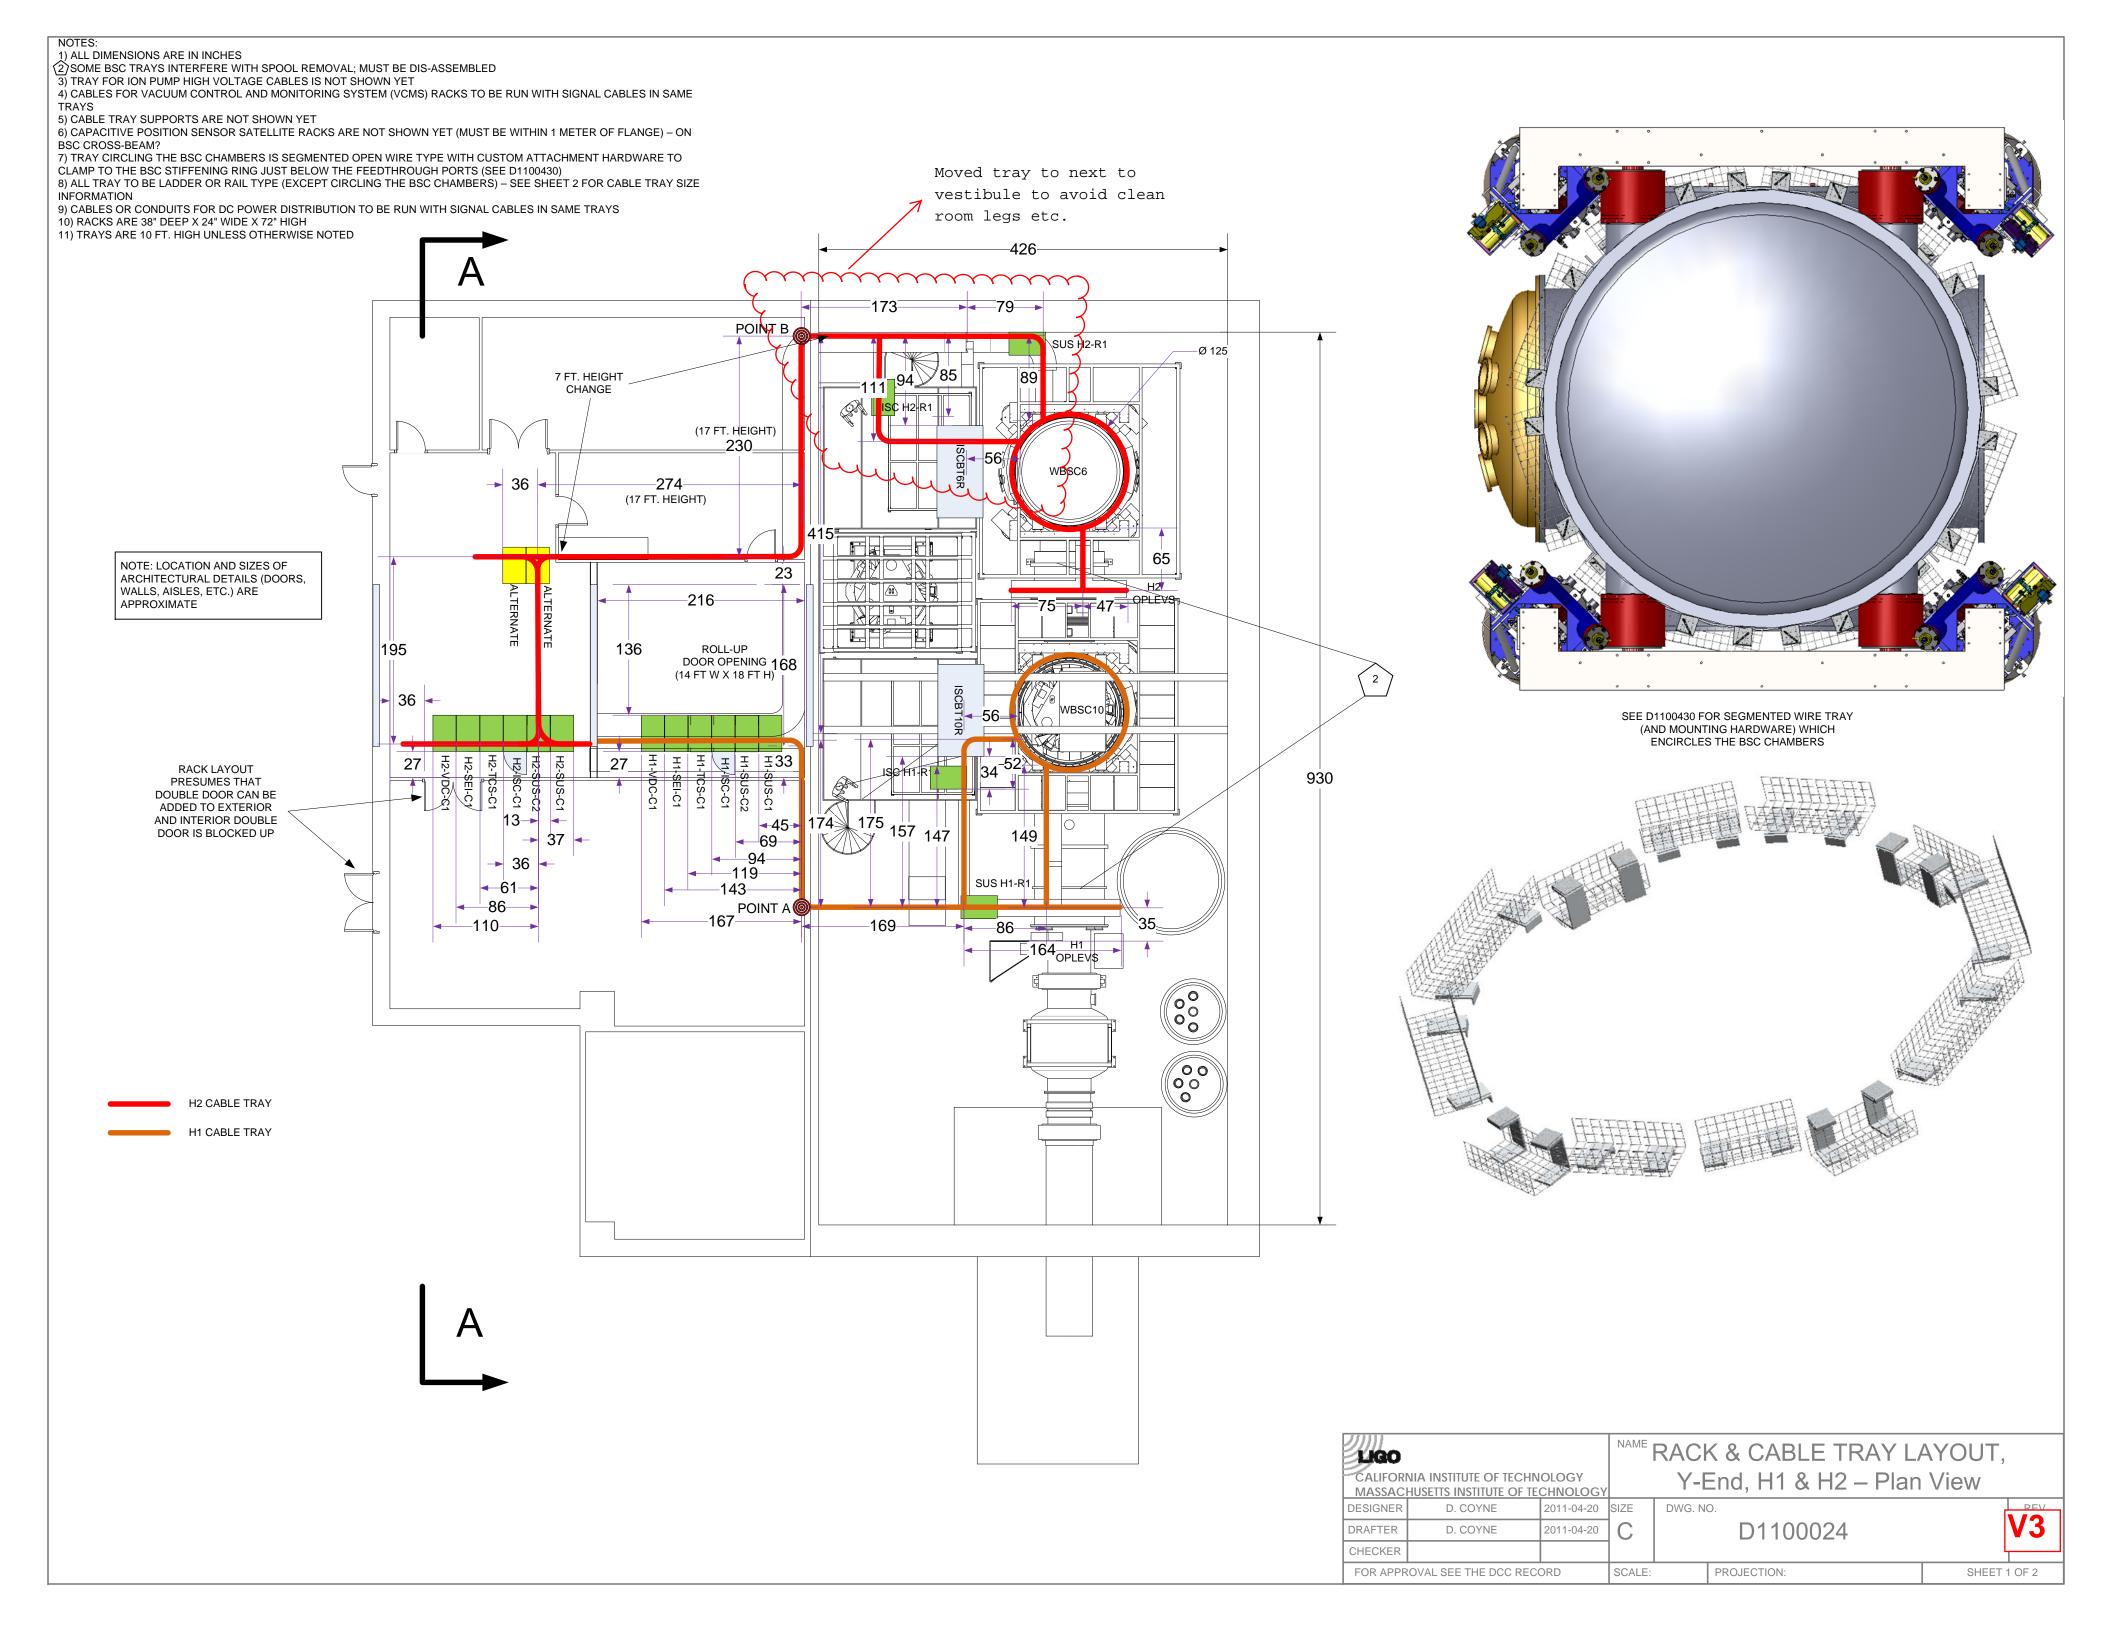

## **SECTION A-A**

| ugo                                                                      |          |            |        | NAME RACK & CABLE TRAY LAYOUT, |             |              |     |  |
|--------------------------------------------------------------------------|----------|------------|--------|--------------------------------|-------------|--------------|-----|--|
| CALIFORNIA INSTITUTE OF TECHNOLOGY MASSACHUSETTS INSTITUTE OF TECHNOLOGY |          |            |        | Y-End, H1 & H2 – Plan View     |             |              |     |  |
| INIMOSACITOSETTS INSTITUTE OF TECHNOLOGY                                 |          |            |        |                                |             |              |     |  |
| DESIGNER                                                                 | D. COYNE | 2011-04-20 | SIZE   | DWG. N                         | O.          |              | REV |  |
| DRAFTER                                                                  | D. COYNE | 2011-04-20 | С      | D1100024                       |             | V2           |     |  |
| CHECKER                                                                  |          |            |        |                                |             |              |     |  |
| FOR APPROVAL SEE THE DCC RECORD                                          |          |            | SCALE: |                                | PROJECTION: | SHEET 2 OF 2 |     |  |