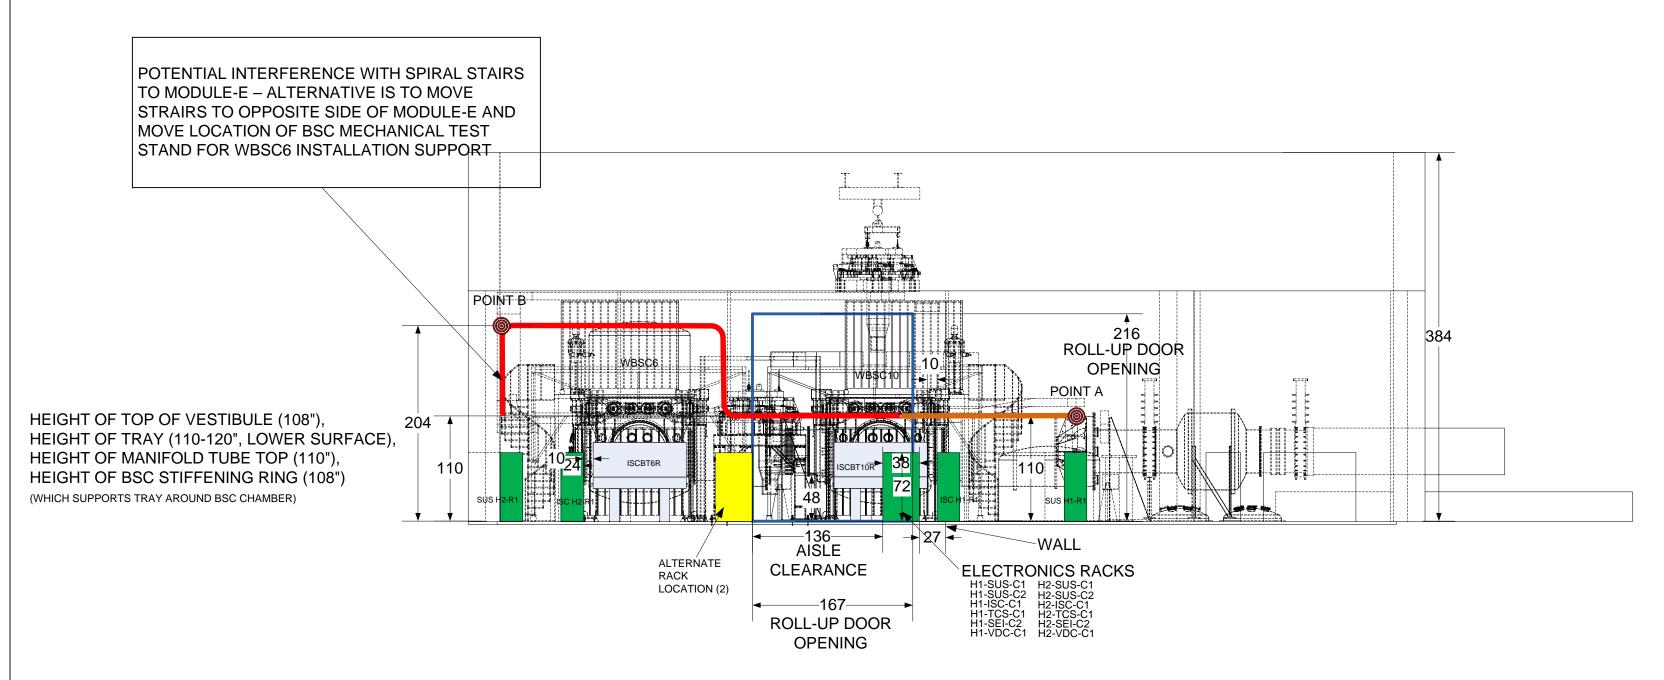

## **SECTION A-A**

| ugo                                                                      |          |            |        | NAME RACK & CABLE TRAY LAYOUT, |             |              |     |  |
|--------------------------------------------------------------------------|----------|------------|--------|--------------------------------|-------------|--------------|-----|--|
| CALIFORNIA INSTITUTE OF TECHNOLOGY MASSACHUSETTS INSTITUTE OF TECHNOLOGY |          |            |        | Y-End, H1 & H2 – Plan View     |             |              |     |  |
| INIMOSACITOSETTS INSTITUTE OF TECHNOLOGY                                 |          |            |        |                                |             |              |     |  |
| DESIGNER                                                                 | D. COYNE | 2011-04-20 | SIZE   | DWG. N                         | O.          |              | REV |  |
| DRAFTER                                                                  | D. COYNE | 2011-04-20 | С      | D1100024                       |             | V2           |     |  |
| CHECKER                                                                  |          |            |        |                                |             |              |     |  |
| FOR APPROVAL SEE THE DCC RECORD                                          |          |            | SCALE: |                                | PROJECTION: | SHEET 2 OF 2 |     |  |