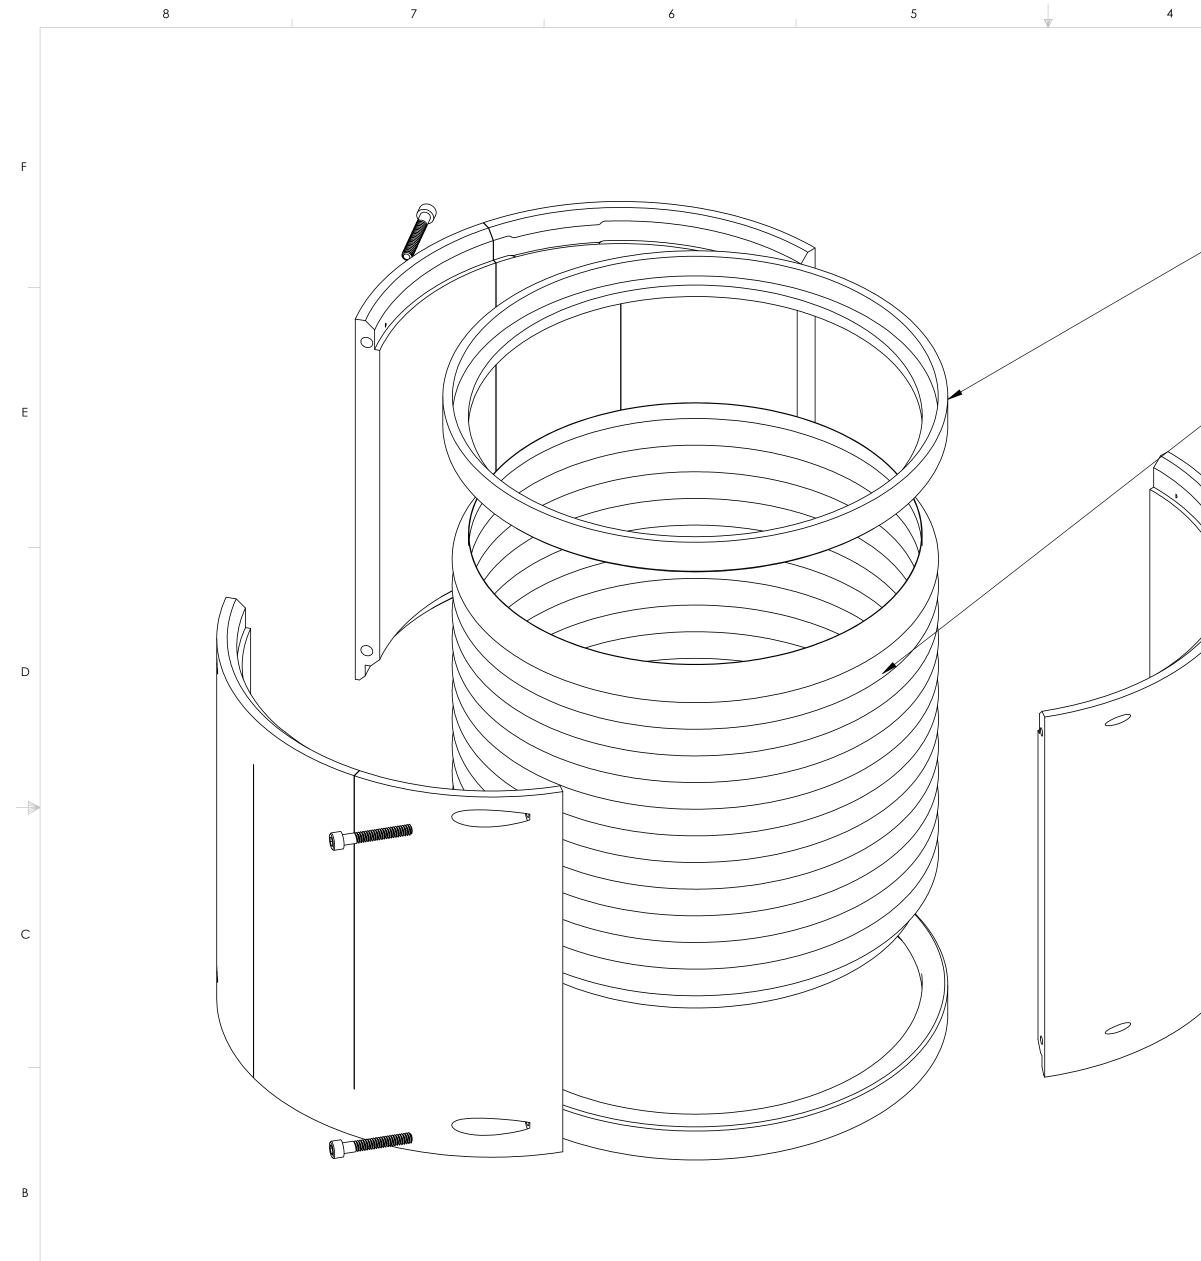

А

|              | 3                             |                           |                    | 2               |            |                  | 1                |       |
|--------------|-------------------------------|---------------------------|--------------------|-----------------|------------|------------------|------------------|-------|
|              |                               |                           |                    | date<br>2/9/200 |            | DCN #            | DRAWING TH       | REE # |
|              |                               |                           |                    |                 |            |                  |                  |       |
|              | Bellows                       | Ring                      |                    |                 |            |                  |                  |       |
|              | D02029                        | 5-2<br>r ass'             |                    |                 |            |                  |                  |       |
|              | (2) req'd pe<br>See shee      | t 15                      | y                  |                 |            |                  |                  |       |
|              |                               |                           |                    |                 |            |                  |                  |       |
|              | Bellows<br>D020294            |                           |                    |                 |            |                  |                  | -     |
|              | (1) reg'd pe                  | er ass'                   | ' <b>y</b>         |                 |            |                  |                  |       |
|              | sée sheet 1                   | 14                        |                    |                 |            |                  |                  |       |
|              |                               |                           |                    |                 |            |                  |                  |       |
|              |                               |                           |                    |                 |            |                  |                  |       |
|              |                               |                           |                    |                 |            |                  |                  |       |
| $\backslash$ |                               |                           |                    |                 |            |                  |                  |       |
|              | Bellows                       |                           |                    |                 |            |                  |                  | -     |
|              | Shield                        |                           |                    |                 |            |                  |                  |       |
|              |                               | or as                     | e'v                |                 |            |                  |                  |       |
|              | see sheet                     | 16                        | <b>J</b>           |                 |            |                  |                  |       |
|              |                               |                           |                    |                 |            |                  |                  |       |
|              |                               |                           |                    |                 |            |                  |                  |       |
|              |                               |                           |                    |                 |            |                  |                  |       |
|              |                               |                           |                    |                 |            |                  |                  | -     |
|              |                               |                           |                    |                 |            |                  |                  |       |
|              |                               |                           |                    |                 |            |                  |                  |       |
|              |                               |                           |                    |                 |            |                  |                  |       |
| /            |                               |                           |                    |                 |            |                  |                  |       |
|              |                               |                           |                    |                 |            |                  |                  |       |
|              |                               |                           |                    |                 |            |                  |                  |       |
|              |                               |                           |                    |                 |            |                  |                  |       |
|              |                               |                           |                    |                 |            |                  |                  |       |
|              |                               |                           |                    |                 |            |                  |                  |       |
|              |                               |                           |                    |                 |            |                  |                  |       |
|              |                               |                           |                    |                 |            |                  |                  |       |
|              |                               |                           |                    |                 |            |                  |                  |       |
|              |                               |                           |                    |                 |            |                  |                  |       |
|              |                               |                           |                    |                 |            |                  |                  | -     |
|              |                               |                           |                    |                 |            |                  |                  |       |
|              | UNLESS OTHERWISE SPECIFIED:   |                           | DATE               | NAME            | 2001_      |                  | TITUTE OF TECHNO |       |
|              | DIMENSIONS ARE IN INCHE       |                           | 4/02               | Hardham         |            |                  | STITUTE OF TECHN | OLOGY |
|              | .XX ± 0.020"                  | CHECKED                   | Fall' 02<br>2/9/03 | Kern            | SUB-SYSTEM | HEPI             |                  |       |
|              | ANGULAR ± 30'                 |                           |                    |                 | PART NAME  | Exploded Bellows | Sub-Assembly     |       |
|              |                               | 2 Requered as a comments: | ired f             |                 | SIZE DWG   | D02036           | D-A-E            | REV   |
|              | FINISH 32 RMS<br>unless noted | each a                    | actua              | ator            | SCALE:     | 1:1 unfess       | natad            |       |