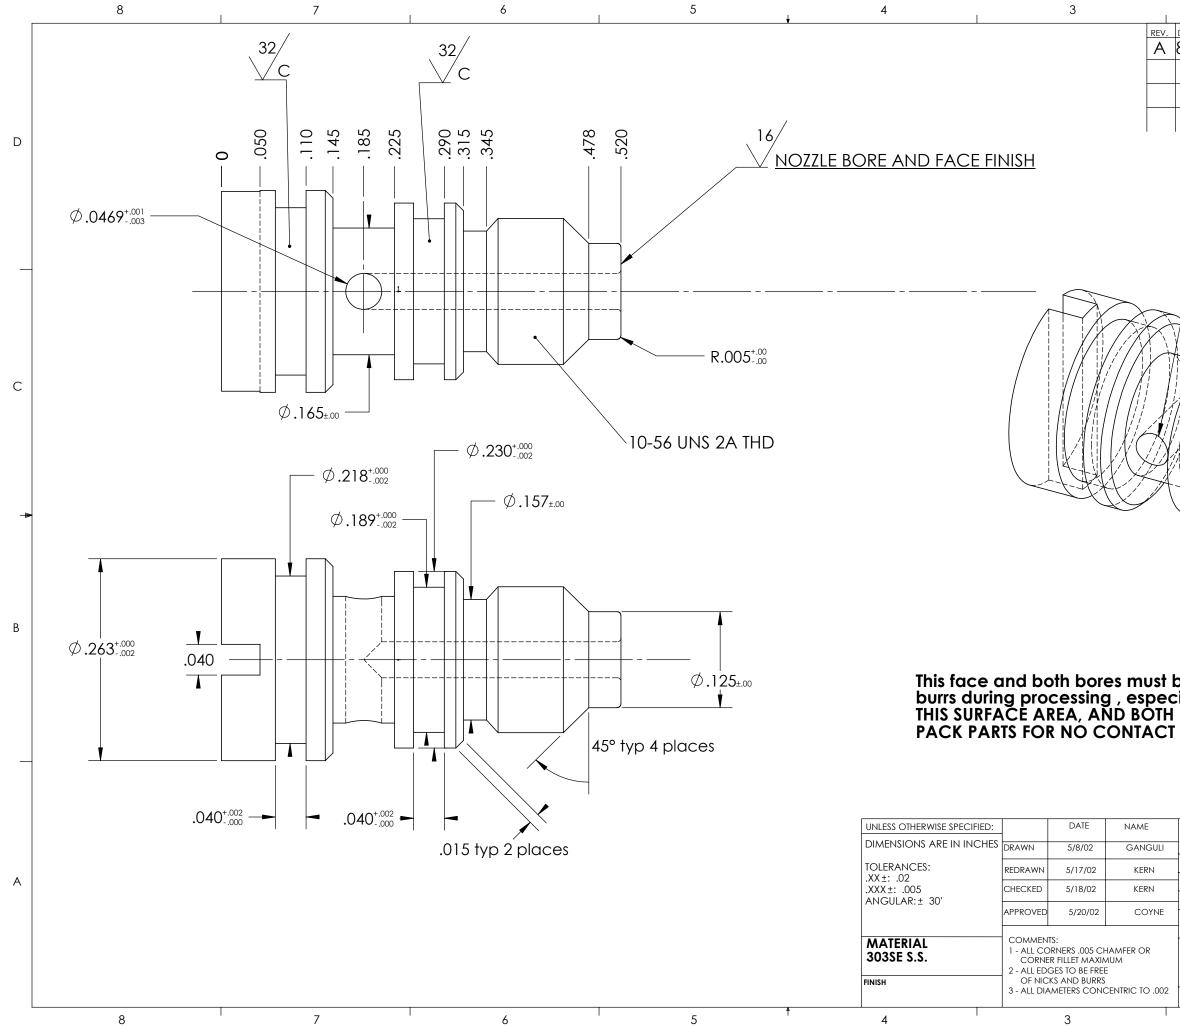

| 2                                                                                                    | 1                     |
|------------------------------------------------------------------------------------------------------|-----------------------|
| DATE DCN #                                                                                           | DRAWING TREE #        |
| 8/18/03 E030419-00-E                                                                                 |                       |
|                                                                                                      |                       |
|                                                                                                      |                       |
|                                                                                                      |                       |
|                                                                                                      | D                     |
| 2// / (0.0/(9) Bogm                                                                                  |                       |
| 3/64 (0.0469) Reamed Holes<br>/with outer edges filleted at R.0050                                   |                       |
|                                                                                                      |                       |
|                                                                                                      |                       |
|                                                                                                      |                       |
|                                                                                                      |                       |
|                                                                                                      |                       |
|                                                                                                      |                       |
|                                                                                                      |                       |
|                                                                                                      |                       |
|                                                                                                      | С                     |
|                                                                                                      |                       |
|                                                                                                      | H_                    |
|                                                                                                      |                       |
|                                                                                                      |                       |
|                                                                                                      | 1                     |
|                                                                                                      | ′•/ •/                |
|                                                                                                      |                       |
|                                                                                                      |                       |
|                                                                                                      |                       |
|                                                                                                      |                       |
|                                                                                                      | В                     |
|                                                                                                      |                       |
| he kepting of all knicks                                                                             |                       |
| be kept free of all knicks (<br>cially shipping and handli                                           | ana<br>na             |
| cially shipping and handlin<br>I RADII ARE CRITICAL.                                                 | .9.                   |
| Т                                                                                                    |                       |
|                                                                                                      |                       |
|                                                                                                      |                       |
|                                                                                                      |                       |
|                                                                                                      | ITUTE OF TECHNOLOGY   |
|                                                                                                      | STITUTE OF TECHNOLOGY |
| SYSTEM DETECTOR                                                                                      |                       |
| SUB-SYSIEM HEPI                                                                                      |                       |
| NEXT ASSY PARKER DYP-2S PROPORTIONAL VALVE<br>PART NAME: NOZZLE FOR PARKER DYP-2S PROPORTIONAL VALVE |                       |
|                                                                                                      | REV                   |
| BIZE DWG. NO.<br>LIGO-D020278                                                                        |                       |
|                                                                                                      |                       |
| SCALE:                                                                                               | SHEET 1 OF 1          |
| 2                                                                                                    | 1                     |