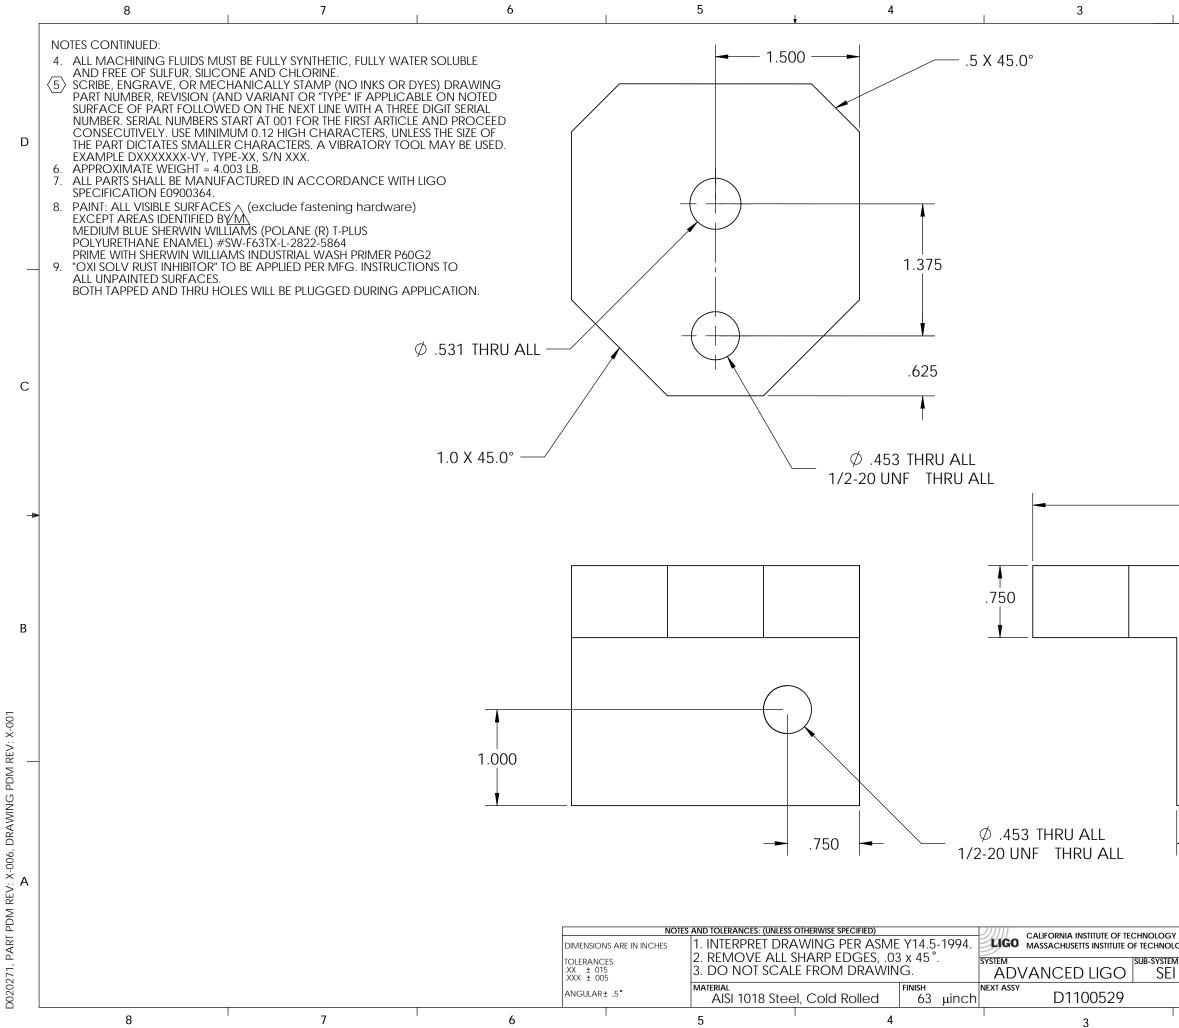

DRAWING PDM REV: X-001

D020271,

| I         |      |                 | 2                    |                             |    | 1                                     |    |
|-----------|------|-----------------|----------------------|-----------------------------|----|---------------------------------------|----|
|           | REV. |                 | DATE                 |                             |    | DCN # DRAWING TREE #                  | 1  |
| Ļ         | v1   | 24 N            | /lar. 2011           |                             | E1 | 1100015 E1100016                      | _  |
| ╞         |      |                 |                      |                             |    |                                       | 4  |
| L         |      |                 |                      |                             |    |                                       | -  |
|           |      |                 |                      |                             |    |                                       |    |
|           |      |                 |                      |                             |    |                                       |    |
|           |      |                 |                      |                             |    |                                       |    |
|           |      |                 |                      |                             |    |                                       | D  |
|           |      |                 |                      |                             |    |                                       |    |
|           |      |                 |                      |                             |    |                                       |    |
|           |      |                 |                      |                             |    |                                       |    |
|           |      |                 |                      |                             |    |                                       |    |
|           |      |                 |                      |                             |    |                                       |    |
|           |      |                 |                      |                             |    |                                       |    |
|           |      |                 |                      |                             |    |                                       |    |
|           |      |                 |                      |                             |    |                                       |    |
|           |      |                 |                      |                             |    |                                       |    |
|           |      |                 |                      |                             |    |                                       |    |
|           |      |                 |                      |                             |    |                                       |    |
|           |      |                 |                      |                             |    |                                       |    |
|           |      |                 |                      |                             |    |                                       |    |
|           |      |                 |                      |                             |    |                                       |    |
|           |      |                 |                      |                             |    |                                       | C  |
|           |      |                 |                      |                             |    |                                       |    |
|           |      |                 |                      |                             |    |                                       |    |
|           |      |                 |                      |                             |    |                                       |    |
|           |      |                 |                      |                             |    |                                       |    |
|           |      |                 |                      |                             |    |                                       |    |
|           |      |                 |                      |                             |    |                                       |    |
|           | 2    | 250             |                      |                             |    |                                       |    |
|           | - 3  | .250            |                      |                             |    |                                       | ◄  |
|           |      |                 |                      |                             |    |                                       |    |
|           |      |                 |                      |                             |    |                                       |    |
|           |      |                 |                      |                             |    |                                       |    |
|           |      |                 |                      |                             |    | A A A A A A A A A A A A A A A A A A A |    |
|           |      |                 |                      |                             |    |                                       |    |
|           |      |                 |                      |                             |    |                                       |    |
|           |      |                 |                      |                             |    |                                       | В  |
| ٦         |      |                 |                      |                             |    |                                       |    |
|           |      |                 |                      |                             |    |                                       |    |
|           |      |                 |                      |                             |    |                                       |    |
|           |      |                 |                      |                             |    |                                       |    |
|           |      |                 |                      |                             |    |                                       |    |
|           |      |                 |                      |                             |    | 2.500                                 |    |
|           |      |                 |                      |                             |    |                                       |    |
|           |      |                 |                      |                             |    |                                       |    |
|           |      |                 |                      |                             |    |                                       |    |
|           |      |                 |                      |                             |    |                                       |    |
|           |      |                 |                      |                             |    | ↓                                     |    |
|           |      |                 |                      |                             |    |                                       |    |
|           |      |                 |                      |                             |    |                                       |    |
|           |      |                 | — 1.75               | 50 —                        |    |                                       |    |
| 1         |      |                 |                      |                             | I  |                                       |    |
|           |      |                 |                      |                             |    |                                       | A  |
|           |      |                 |                      |                             |    |                                       | `` |
|           |      |                 |                      |                             |    |                                       |    |
|           |      | DT NG           | -                    |                             |    |                                       | _  |
| Y<br>I OG |      |                 |                      |                             |    |                                       |    |
|           |      |                 |                      |                             |    |                                       | -  |
|           |      | Signer<br>After | K.MASON<br>M.HILLARD | 29 May 2002<br>24 Mar. 2011 | 1  |                                       |    |
| •         | _    | IECKER          | K.MASON              | 29 May 2002                 | Б  | D020271 v1                            |    |
|           |      | PROVAL          | K.MASON              |                             |    | ALE: 1:1 PROJECTION: + SHEET 1 OF 1   |    |