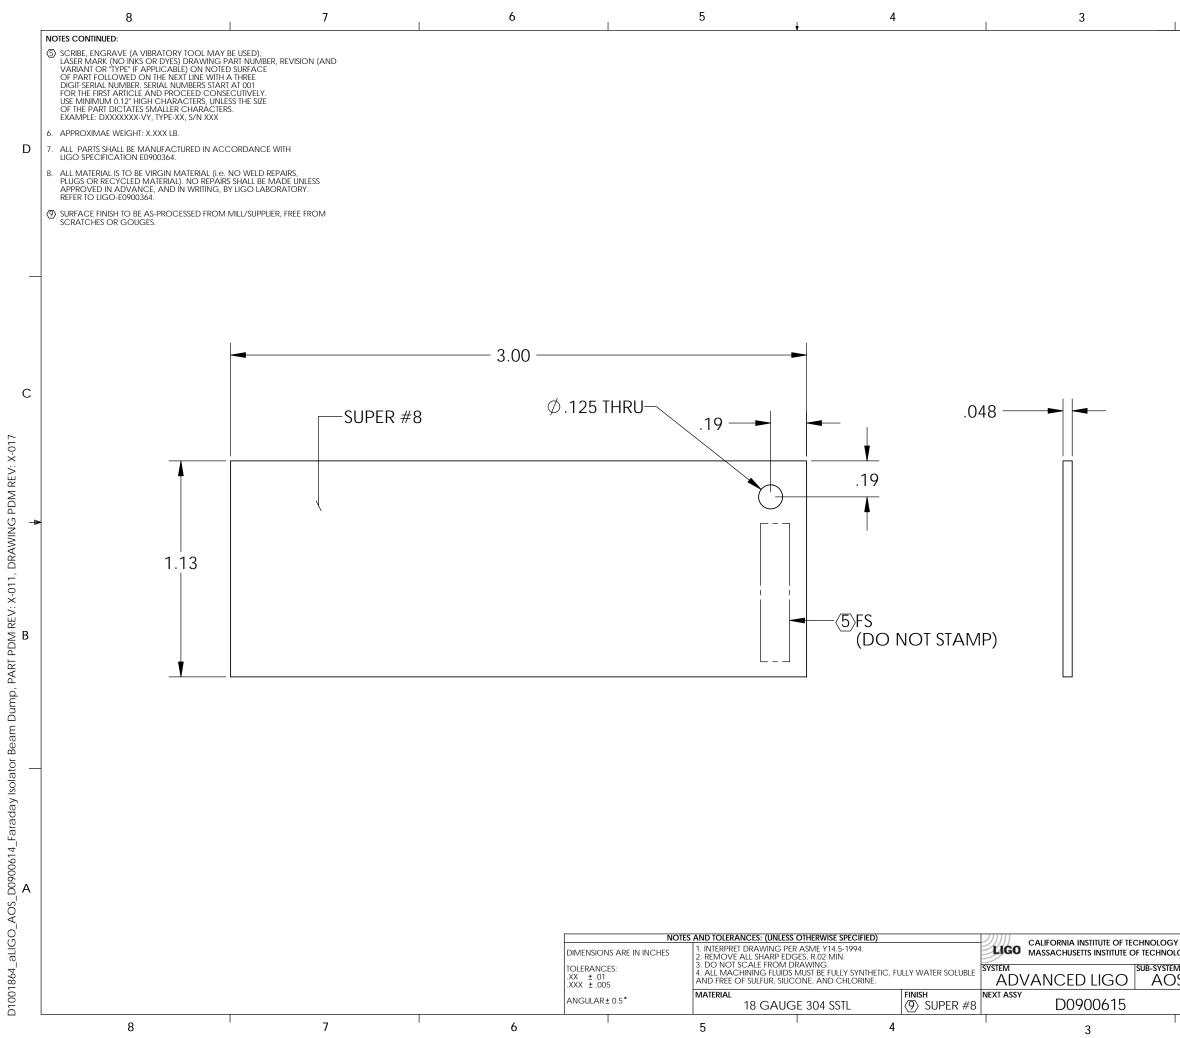

|         |          | 2                                      |            |                  | 1              |          |
|---------|----------|----------------------------------------|------------|------------------|----------------|----------|
| L       |          |                                        |            |                  |                |          |
|         | REV.     | DATE<br>7 OCT 2010                     | E1(        | dcn #<br>)00563  | DRAWING TREE # |          |
| ł       | v1<br>v2 | 25 OCT 2011                            |            | 00563            |                |          |
| ł       | ٧Z       | 23 001 2011                            |            | 000000           |                |          |
| L       |          |