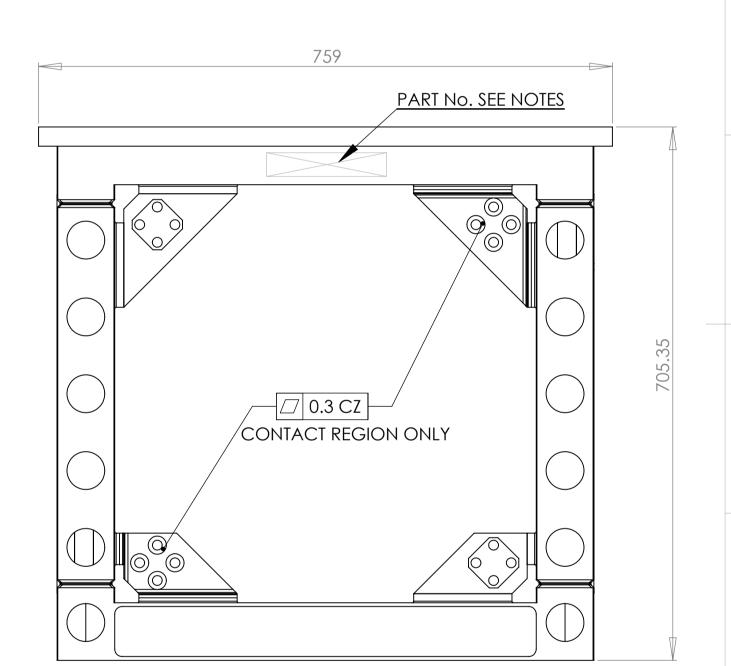

| NOTES: (UNLESS OTHERWISE SPECIFIED) |                                                                                                                                                                                                                                                                                                                                                                                                                                                                                                                                                       | UNLESS OTHERWISE SPECIFIED:<br>DIMENSIONS ARE IN MILLIMETERS |                                  | . HINISH   | FINISH:              |   | DEBUR AND<br>BREAK SHARP | DO NOT SCALE DRAWING | revision E                                                                                                                  | 3            |    |  |
|-------------------------------------|-------------------------------------------------------------------------------------------------------------------------------------------------------------------------------------------------------------------------------------------------------------------------------------------------------------------------------------------------------------------------------------------------------------------------------------------------------------------------------------------------------------------------------------------------------|--------------------------------------------------------------|----------------------------------|------------|----------------------|---|--------------------------|----------------------|-----------------------------------------------------------------------------------------------------------------------------|--------------|----|--|
| 1.<br>2.<br>3.                      | DO NOT SCALE FROM DRAWING. DEMOVE ALL SHARP EDGES, R.02 MAX ALL MACHINING FLUIDS SHALL BE WATER SOLUBLE AND FREE OF SULFUR, CHLORINGE AND SILICONE. SCRIBE, ENGRAVE OR MECHANICALLY STAMP DRAWING (NO INKS OR DYES) PART NUMBER, REVISION ON NOTED SURFACE OF PART FOLLOWED ON THE NEXT LINE WITH A THREE DIGIT SERIAL NUMBER, SERIAL NUMBERS START AT OOI FOR THE FIRST ARTICLE AND PROCEED CONSECUTIBELY, USE .12" HIGH CHARACTERS, UNLESS THE SIZE OF THE PART DICTATES SMALL CHARACTERS, A VIBRATORY TOOL MAY BE USED, EXAMPLE: D050247-A S/N 001 | SURFACE<br>TOLERAN<br>LINEAR:                                | CES:<br>.XX±0.01mr<br>.XX±0.005m |            | CLEAN to LIGO SPEC   |   |                          | EDGES                | PARTS LIST LIGO CALIFORNIA INSTITUTE OF TECHNOLOGY MASSACHUSETTS INSTITUTE OF TECHNOLOGIER, GLASGOW UNIVERSITY GEO 600 GROU |              |    |  |
| 4.                                  |                                                                                                                                                                                                                                                                                                                                                                                                                                                                                                                                                       | ANGUL                                                        | NAME                             | DATE       |                      |   |                          |                      | UPPER STRUCTURE WELDMENT                                                                                                    |              |    |  |
|                                     |                                                                                                                                                                                                                                                                                                                                                                                                                                                                                                                                                       | DRAWN                                                        | TOMASZ RAK                       | 12.06.2008 |                      |   |                          |                      |                                                                                                                             |              |    |  |
|                                     |                                                                                                                                                                                                                                                                                                                                                                                                                                                                                                                                                       | CHK'D                                                        |                                  |            |                      |   |                          |                      |                                                                                                                             |              |    |  |
|                                     |                                                                                                                                                                                                                                                                                                                                                                                                                                                                                                                                                       | APPV'D                                                       |                                  |            |                      |   |                          |                      |                                                                                                                             |              |    |  |
|                                     |                                                                                                                                                                                                                                                                                                                                                                                                                                                                                                                                                       | MFG                                                          |                                  |            |                      |   |                          |                      |                                                                                                                             |              |    |  |
|                                     |                                                                                                                                                                                                                                                                                                                                                                                                                                                                                                                                                       | Q.A                                                          |                                  |            | MATERIAL:            |   |                          |                      | DWG NO.                                                                                                                     |              | A1 |  |
|                                     |                                                                                                                                                                                                                                                                                                                                                                                                                                                                                                                                                       |                                                              |                                  |            | Aluminium Alloy 6082 |   |                          |                      | D060492-00-K                                                                                                                | D060492-00-K |    |  |
|                                     |                                                                                                                                                                                                                                                                                                                                                                                                                                                                                                                                                       |                                                              |                                  |            |                      |   |                          |                      |                                                                                                                             |              |    |  |
| 12                                  |                                                                                                                                                                                                                                                                                                                                                                                                                                                                                                                                                       |                                                              |                                  |            |                      | 1 | NUTS OF IT               |                      |                                                                                                                             |              |    |  |