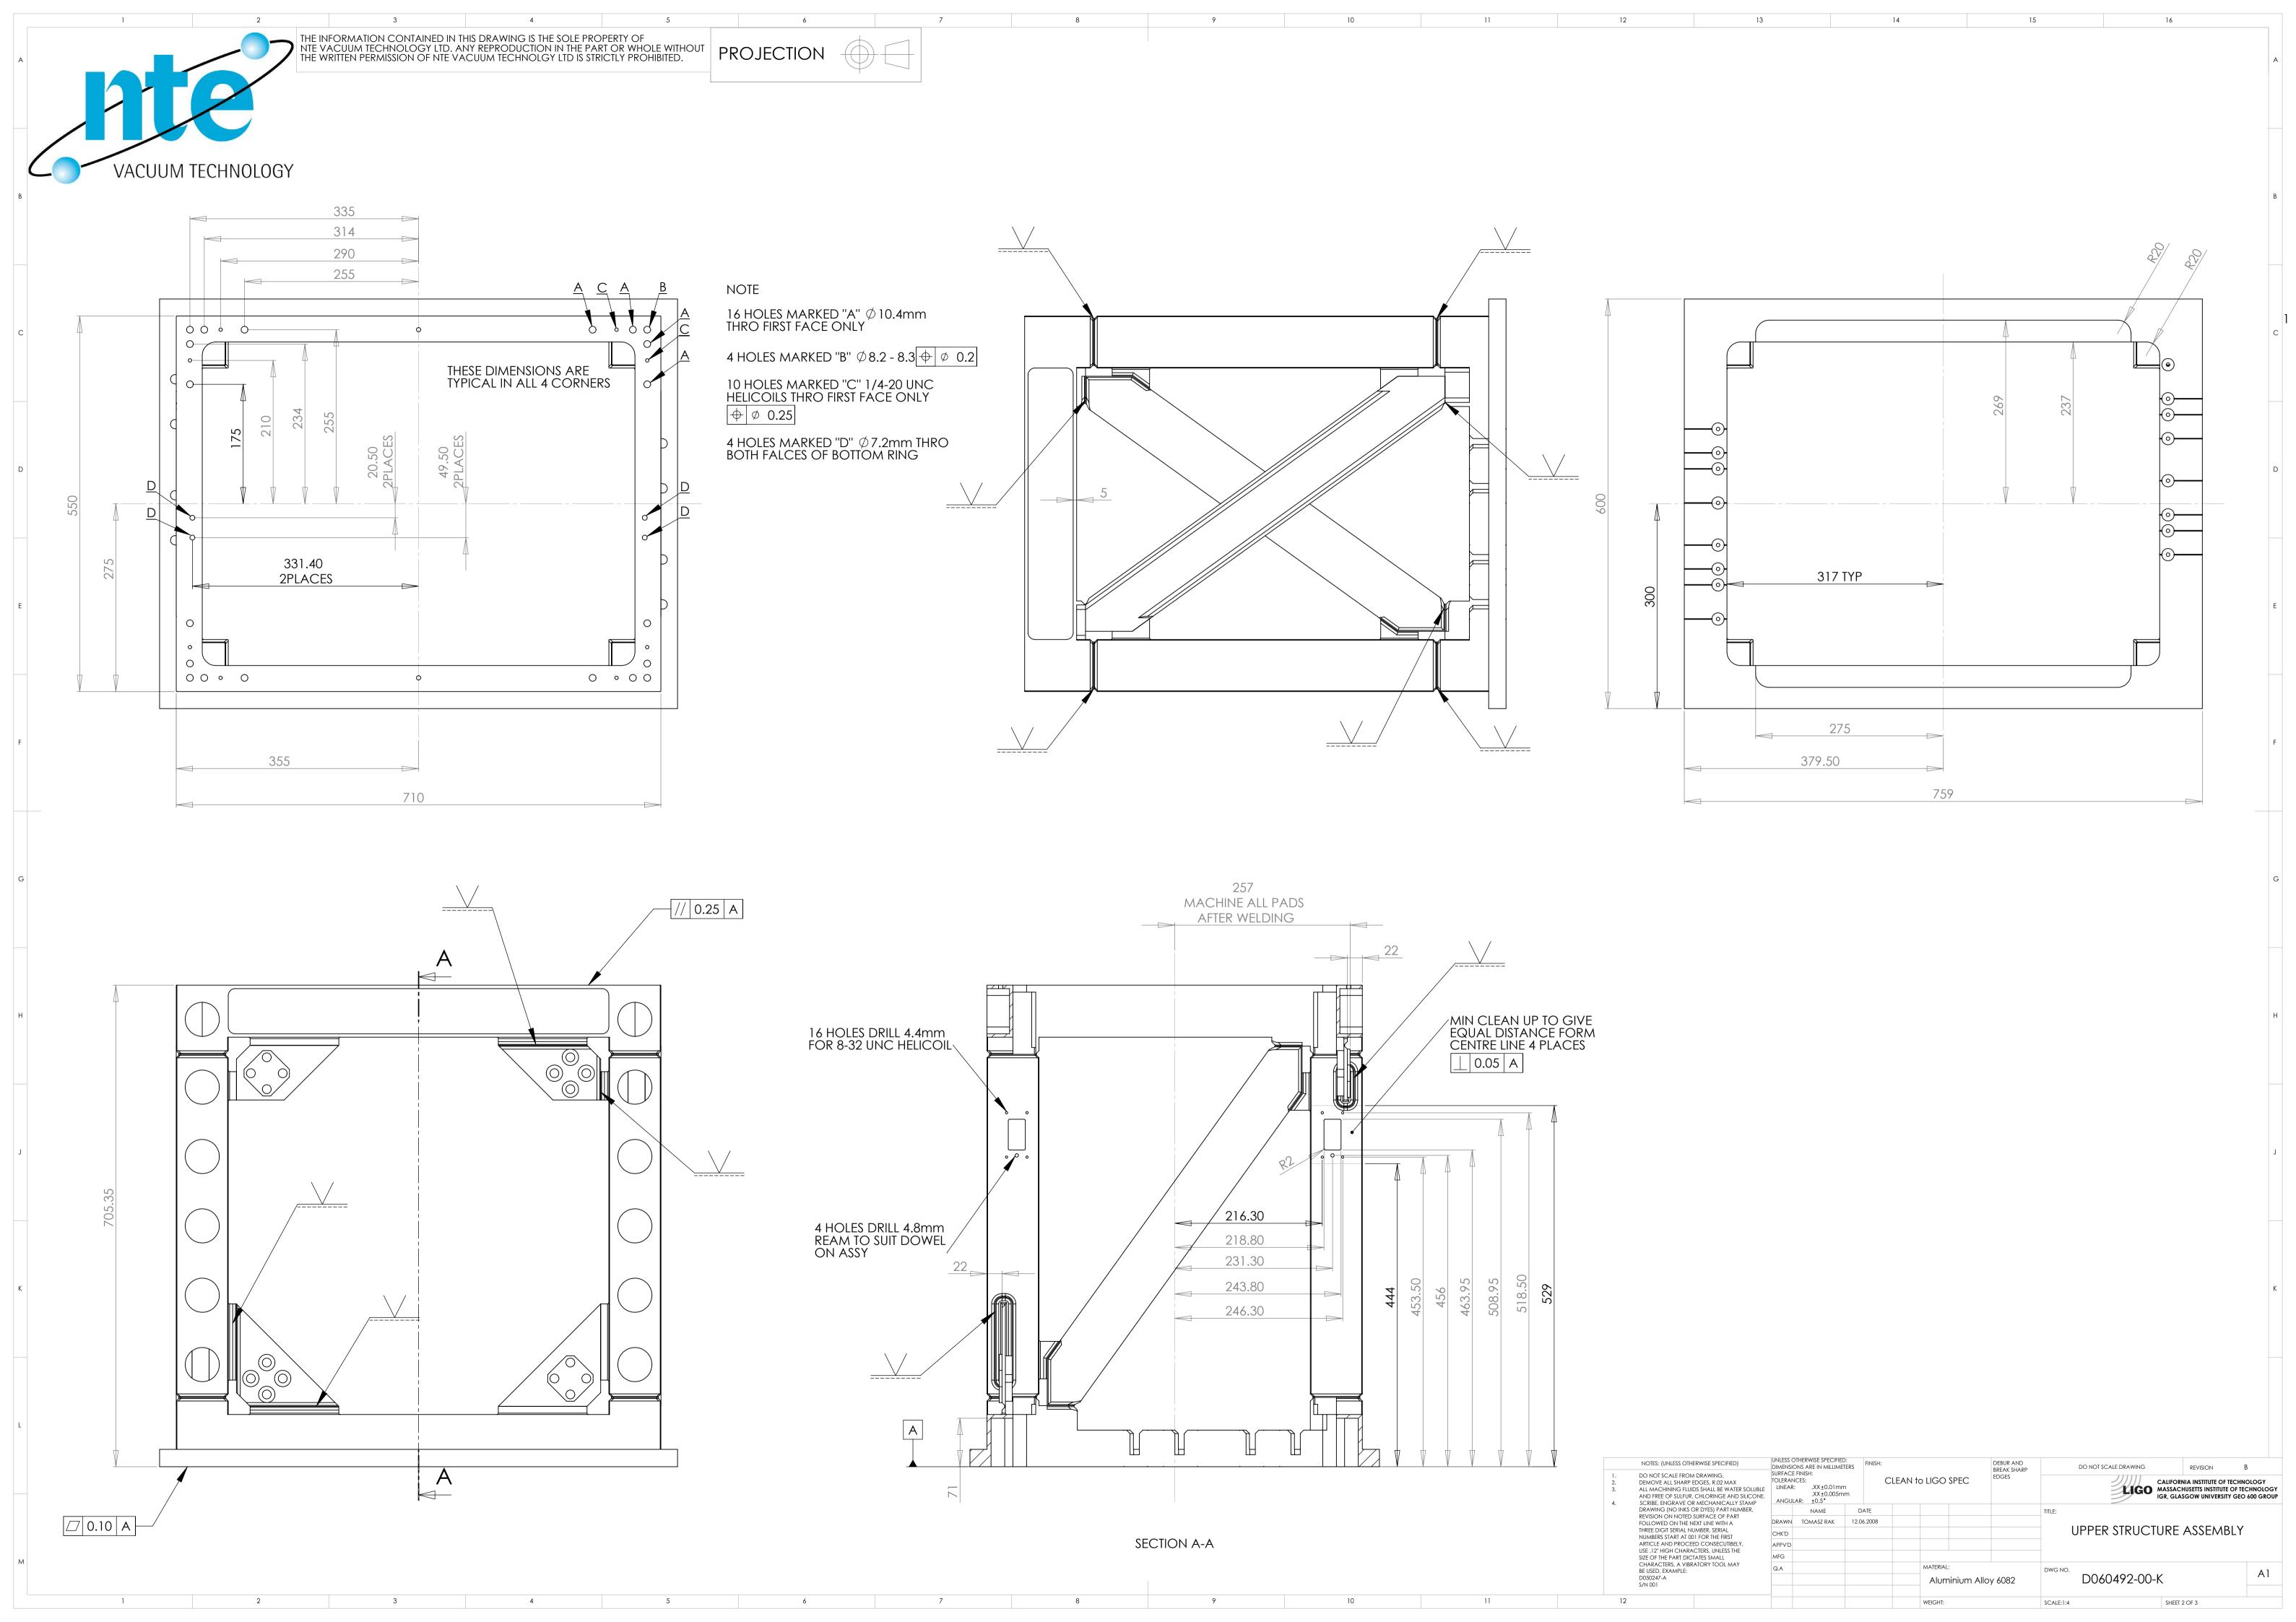

| NOTES: (UNLESS OTHERWISE SPECIFIED) |                                                                                                                                                                                                                                                                                                                                                                                                                                                                                                                                                       | UNLESS OTHERWISE SPECIFIED:<br>DIMENSIONS ARE IN MILLIMETERS |                                  | . HINISH   | FINISH:              |   | DEBUR AND<br>BREAK SHARP | DO NOT SCALE DRAWING | revision E                                                                                                                  | 3            |    |  |
|-------------------------------------|-------------------------------------------------------------------------------------------------------------------------------------------------------------------------------------------------------------------------------------------------------------------------------------------------------------------------------------------------------------------------------------------------------------------------------------------------------------------------------------------------------------------------------------------------------|--------------------------------------------------------------|----------------------------------|------------|----------------------|---|--------------------------|----------------------|-----------------------------------------------------------------------------------------------------------------------------|--------------|----|--|
| 1.<br>2.<br>3.                      | DO NOT SCALE FROM DRAWING. DEMOVE ALL SHARP EDGES, R.02 MAX ALL MACHINING FLUIDS SHALL BE WATER SOLUBLE AND FREE OF SULFUR, CHLORINGE AND SILICONE. SCRIBE, ENGRAVE OR MECHANICALLY STAMP DRAWING (NO INKS OR DYES) PART NUMBER, REVISION ON NOTED SURFACE OF PART FOLLOWED ON THE NEXT LINE WITH A THREE DIGIT SERIAL NUMBER, SERIAL NUMBERS START AT OOI FOR THE FIRST ARTICLE AND PROCEED CONSECUTIBELY, USE .12" HIGH CHARACTERS, UNLESS THE SIZE OF THE PART DICTATES SMALL CHARACTERS, A VIBRATORY TOOL MAY BE USED, EXAMPLE: D050247-A S/N 001 | SURFACE<br>TOLERAN<br>LINEAR:                                | CES:<br>.XX±0.01mr<br>.XX±0.005m |            | CLEAN to LIGO SPEC   |   |                          | EDGES                | PARTS LIST LIGO CALIFORNIA INSTITUTE OF TECHNOLOGY MASSACHUSETTS INSTITUTE OF TECHNOLOGIER, GLASGOW UNIVERSITY GEO 600 GROU |              |    |  |
| 4.                                  |                                                                                                                                                                                                                                                                                                                                                                                                                                                                                                                                                       | ANGUL                                                        | NAME                             | DATE       |                      |   |                          |                      | UPPER STRUCTURE WELDMENT                                                                                                    |              |    |  |
|                                     |                                                                                                                                                                                                                                                                                                                                                                                                                                                                                                                                                       | DRAWN                                                        | TOMASZ RAK                       | 12.06.2008 |                      |   |                          |                      |                                                                                                                             |              |    |  |
|                                     |                                                                                                                                                                                                                                                                                                                                                                                                                                                                                                                                                       | CHK'D                                                        |                                  |            |                      |   |                          |                      |                                                                                                                             |              |    |  |
|                                     |                                                                                                                                                                                                                                                                                                                                                                                                                                                                                                                                                       | APPV'D                                                       |                                  |            |                      |   |                          |                      |                                                                                                                             |              |    |  |
|                                     |                                                                                                                                                                                                                                                                                                                                                                                                                                                                                                                                                       | MFG                                                          |                                  |            |                      |   |                          |                      |                                                                                                                             |              |    |  |
|                                     |                                                                                                                                                                                                                                                                                                                                                                                                                                                                                                                                                       | Q.A                                                          |                                  |            | MATERIAL:            |   |                          |                      | DWG NO.                                                                                                                     |              | A1 |  |
|                                     |                                                                                                                                                                                                                                                                                                                                                                                                                                                                                                                                                       |                                                              |                                  |            | Aluminium Alloy 6082 |   |                          |                      | D060492-00-K                                                                                                                | D060492-00-K |    |  |
|                                     |                                                                                                                                                                                                                                                                                                                                                                                                                                                                                                                                                       |                                                              |                                  |            |                      |   |                          |                      |                                                                                                                             |              |    |  |
| 12                                  |                                                                                                                                                                                                                                                                                                                                                                                                                                                                                                                                                       |                                                              |                                  |            |                      | 1 | NUTS OF IT               |                      |                                                                                                                             |              |    |  |