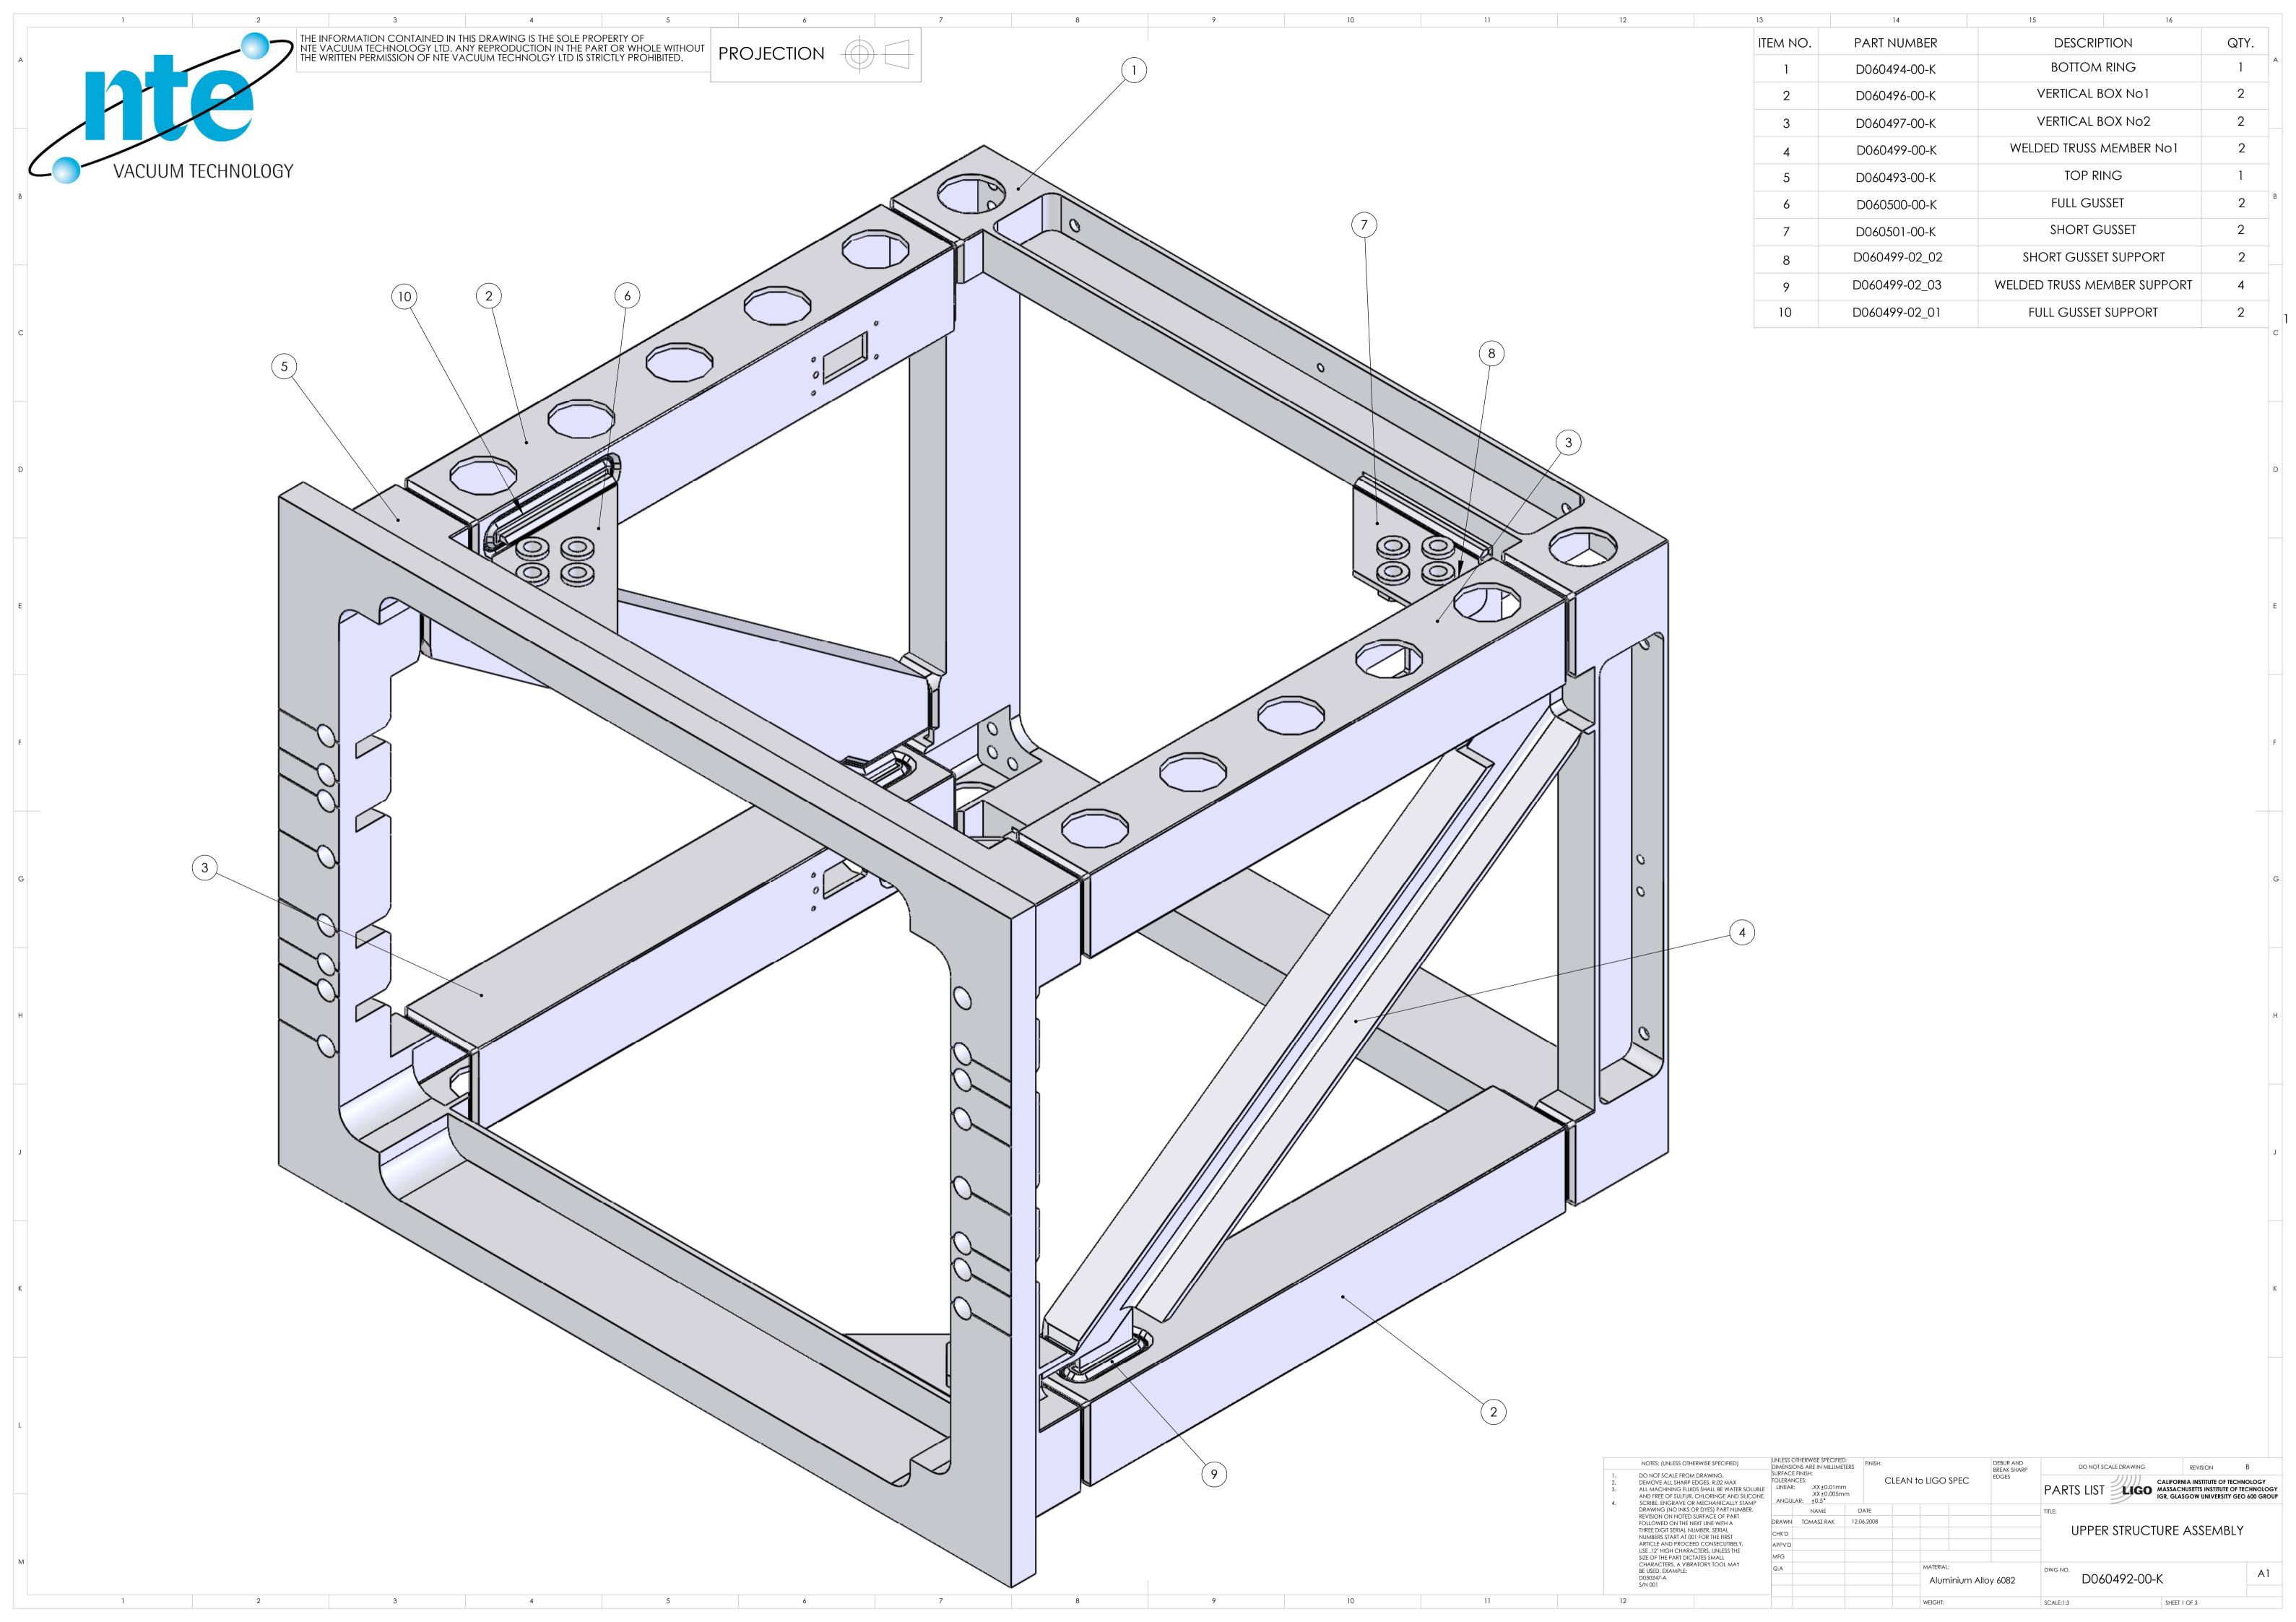

| NOTES: (UNLESS OTHERWISE SPECIFIED) |                                                                                                                                                                                                                                                                                                                                                                                                                                                                                                                                                       | UNLESS OTHERWISE SPECIFIED:<br>DIMENSIONS ARE IN MILLIMETERS |                                  | . HINISH   | FINISH:              |   | DEBUR AND<br>BREAK SHARP | DO NOT SCALE DRAWING | revision E                                                                                                                  | 3            |    |  |
|-------------------------------------|-------------------------------------------------------------------------------------------------------------------------------------------------------------------------------------------------------------------------------------------------------------------------------------------------------------------------------------------------------------------------------------------------------------------------------------------------------------------------------------------------------------------------------------------------------|--------------------------------------------------------------|----------------------------------|------------|----------------------|---|--------------------------|----------------------|-----------------------------------------------------------------------------------------------------------------------------|--------------|----|--|
| 1.<br>2.<br>3.                      | DO NOT SCALE FROM DRAWING. DEMOVE ALL SHARP EDGES, R.02 MAX ALL MACHINING FLUIDS SHALL BE WATER SOLUBLE AND FREE OF SULFUR, CHLORINGE AND SILICONE. SCRIBE, ENGRAVE OR MECHANICALLY STAMP DRAWING (NO INKS OR DYES) PART NUMBER, REVISION ON NOTED SURFACE OF PART FOLLOWED ON THE NEXT LINE WITH A THREE DIGIT SERIAL NUMBER, SERIAL NUMBERS START AT OOI FOR THE FIRST ARTICLE AND PROCEED CONSECUTIBELY, USE .12" HIGH CHARACTERS, UNLESS THE SIZE OF THE PART DICTATES SMALL CHARACTERS, A VIBRATORY TOOL MAY BE USED, EXAMPLE: D050247-A S/N 001 | SURFACE<br>TOLERAN<br>LINEAR:                                | CES:<br>.XX±0.01mr<br>.XX±0.005m |            | CLEAN to LIGO SPEC   |   |                          | EDGES                | PARTS LIST LIGO CALIFORNIA INSTITUTE OF TECHNOLOGY MASSACHUSETTS INSTITUTE OF TECHNOLOGIER, GLASGOW UNIVERSITY GEO 600 GROU |              |    |  |
| 4.                                  |                                                                                                                                                                                                                                                                                                                                                                                                                                                                                                                                                       | ANGUL                                                        | NAME                             | DATE       |                      |   |                          |                      | UPPER STRUCTURE WELDMENT                                                                                                    |              |    |  |
|                                     |                                                                                                                                                                                                                                                                                                                                                                                                                                                                                                                                                       | DRAWN                                                        | TOMASZ RAK                       | 12.06.2008 |                      |   |                          |                      |                                                                                                                             |              |    |  |
|                                     |                                                                                                                                                                                                                                                                                                                                                                                                                                                                                                                                                       | CHK'D                                                        |                                  |            |                      |   |                          |                      |                                                                                                                             |              |    |  |
|                                     |                                                                                                                                                                                                                                                                                                                                                                                                                                                                                                                                                       | APPV'D                                                       |                                  |            |                      |   |                          |                      |                                                                                                                             |              |    |  |
|                                     |                                                                                                                                                                                                                                                                                                                                                                                                                                                                                                                                                       | MFG                                                          |                                  |            |                      |   |                          |                      |                                                                                                                             |              |    |  |
|                                     |                                                                                                                                                                                                                                                                                                                                                                                                                                                                                                                                                       | Q.A                                                          |                                  |            | MATERIAL:            |   |                          |                      | DWG NO.                                                                                                                     |              | A1 |  |
|                                     |                                                                                                                                                                                                                                                                                                                                                                                                                                                                                                                                                       |                                                              |                                  |            | Aluminium Alloy 6082 |   |                          |                      | D060492-00-K                                                                                                                | D060492-00-K |    |  |
|                                     |                                                                                                                                                                                                                                                                                                                                                                                                                                                                                                                                                       |                                                              |                                  |            |                      |   |                          |                      |                                                                                                                             |              |    |  |
| 12                                  |                                                                                                                                                                                                                                                                                                                                                                                                                                                                                                                                                       |                                                              |                                  |            |                      | 1 | NUTS OF IT               |                      |                                                                                                                             |              |    |  |