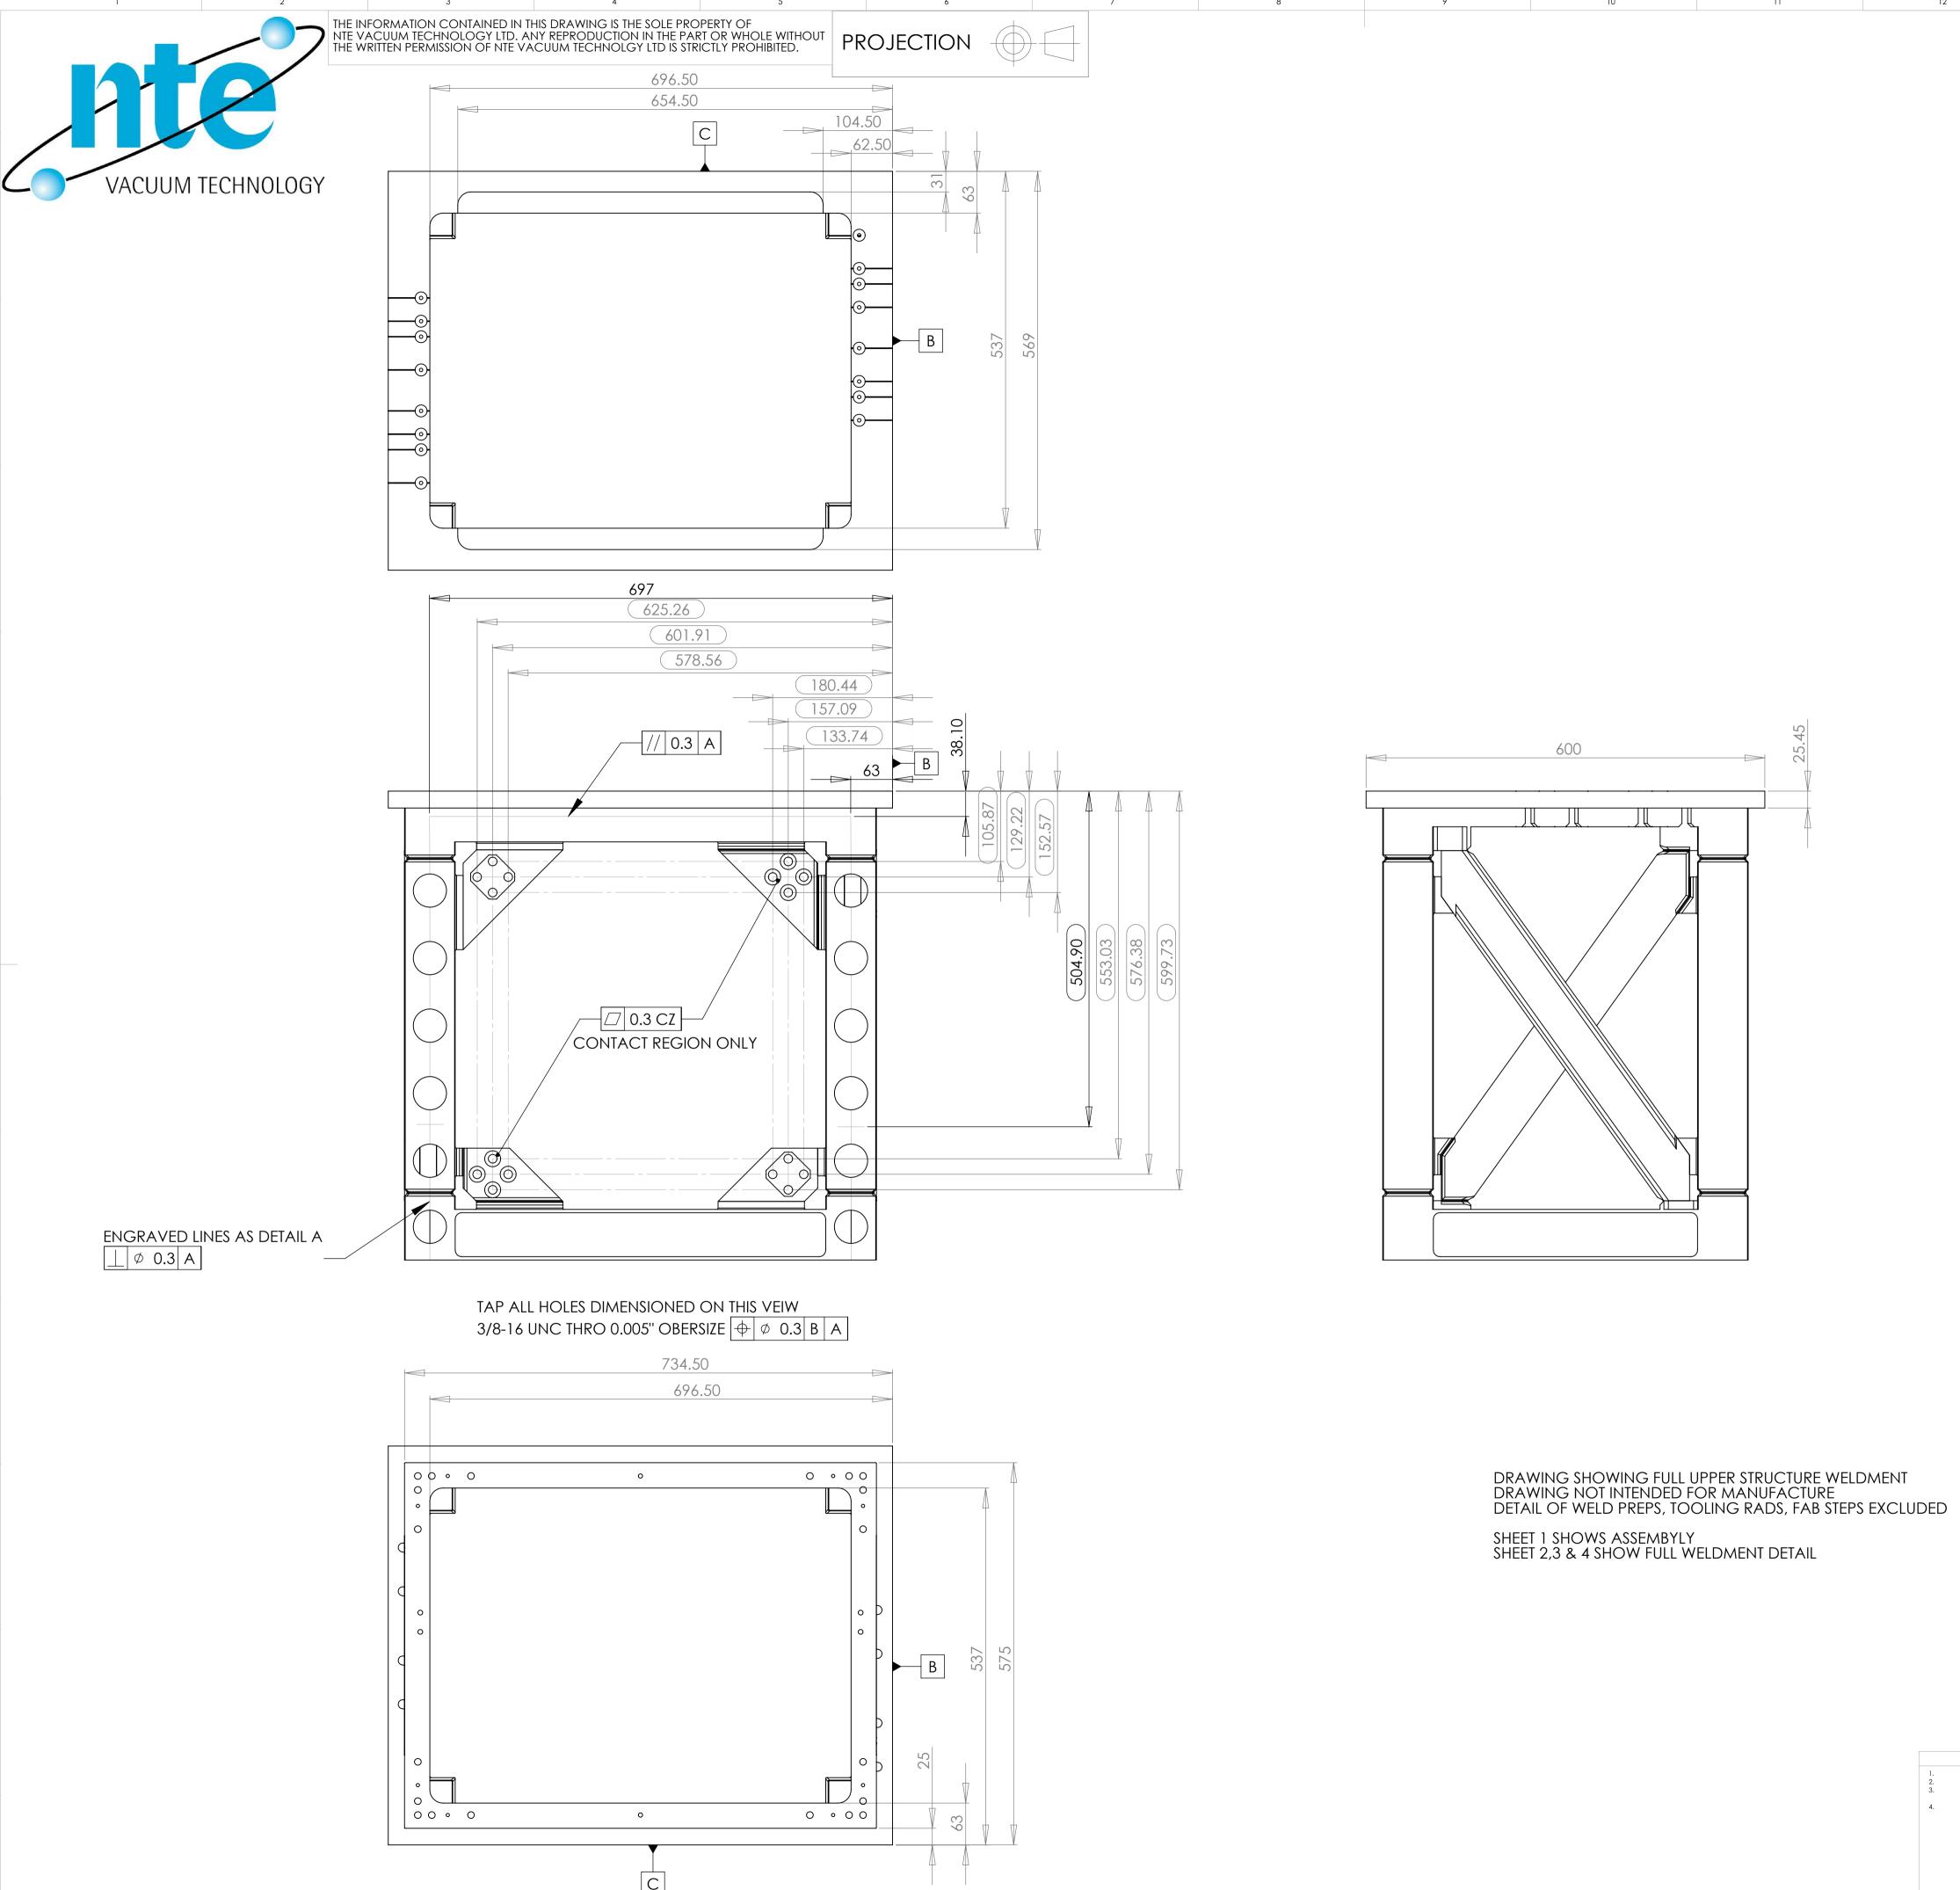

| NOTES: (UNLESS OTHERWISE SPECIFIED) |                                                                                                                                                                                                                                                                                                                                                                                                                                                                                                                                                       | UNLESS OTHERWISE SPECIFIED:<br>DIMENSIONS ARE IN MILLIMETERS |                                  | . HINISH   | FINISH:              |   | DEBUR AND<br>BREAK SHARP | DO NOT SCALE DRAWING | revision E                                                                                                                  | 3            |    |  |
|-------------------------------------|-------------------------------------------------------------------------------------------------------------------------------------------------------------------------------------------------------------------------------------------------------------------------------------------------------------------------------------------------------------------------------------------------------------------------------------------------------------------------------------------------------------------------------------------------------|--------------------------------------------------------------|----------------------------------|------------|----------------------|---|--------------------------|----------------------|-----------------------------------------------------------------------------------------------------------------------------|--------------|----|--|
| 1.<br>2.<br>3.                      | DO NOT SCALE FROM DRAWING. DEMOVE ALL SHARP EDGES, R.02 MAX ALL MACHINING FLUIDS SHALL BE WATER SOLUBLE AND FREE OF SULFUR, CHLORINGE AND SILICONE. SCRIBE, ENGRAVE OR MECHANICALLY STAMP DRAWING (NO INKS OR DYES) PART NUMBER, REVISION ON NOTED SURFACE OF PART FOLLOWED ON THE NEXT LINE WITH A THREE DIGIT SERIAL NUMBER, SERIAL NUMBERS START AT OOI FOR THE FIRST ARTICLE AND PROCEED CONSECUTIBELY, USE .12" HIGH CHARACTERS, UNLESS THE SIZE OF THE PART DICTATES SMALL CHARACTERS, A VIBRATORY TOOL MAY BE USED, EXAMPLE: D050247-A S/N 001 | SURFACE<br>TOLERAN<br>LINEAR:                                | CES:<br>.XX±0.01mr<br>.XX±0.005m |            | CLEAN to LIGO SPEC   |   |                          | EDGES                | PARTS LIST LIGO CALIFORNIA INSTITUTE OF TECHNOLOGY MASSACHUSETTS INSTITUTE OF TECHNOLOGIER, GLASGOW UNIVERSITY GEO 600 GROU |              |    |  |
| 4.                                  |                                                                                                                                                                                                                                                                                                                                                                                                                                                                                                                                                       | ANGUL                                                        | NAME                             | DATE       |                      |   |                          |                      | UPPER STRUCTURE WELDMENT                                                                                                    |              |    |  |
|                                     |                                                                                                                                                                                                                                                                                                                                                                                                                                                                                                                                                       | DRAWN                                                        | TOMASZ RAK                       | 12.06.2008 |                      |   |                          |                      |                                                                                                                             |              |    |  |
|                                     |                                                                                                                                                                                                                                                                                                                                                                                                                                                                                                                                                       | CHK'D                                                        |                                  |            |                      |   |                          |                      |                                                                                                                             |              |    |  |
|                                     |                                                                                                                                                                                                                                                                                                                                                                                                                                                                                                                                                       | APPV'D                                                       |                                  |            |                      |   |                          |                      |                                                                                                                             |              |    |  |
|                                     |                                                                                                                                                                                                                                                                                                                                                                                                                                                                                                                                                       | MFG                                                          |                                  |            |                      |   |                          |                      |                                                                                                                             |              |    |  |
|                                     |                                                                                                                                                                                                                                                                                                                                                                                                                                                                                                                                                       | Q.A                                                          |                                  |            | MATERIAL:            |   |                          |                      | DWG NO.                                                                                                                     |              | A1 |  |
|                                     |                                                                                                                                                                                                                                                                                                                                                                                                                                                                                                                                                       |                                                              |                                  |            | Aluminium Alloy 6082 |   |                          |                      | D060492-00-K                                                                                                                | D060492-00-K |    |  |
|                                     |                                                                                                                                                                                                                                                                                                                                                                                                                                                                                                                                                       |                                                              |                                  |            |                      |   |                          |                      |                                                                                                                             |              |    |  |
| 12                                  |                                                                                                                                                                                                                                                                                                                                                                                                                                                                                                                                                       |                                                              |                                  |            |                      | 1 | NUTS OF IT               |                      |                                                                                                                             |              |    |  |